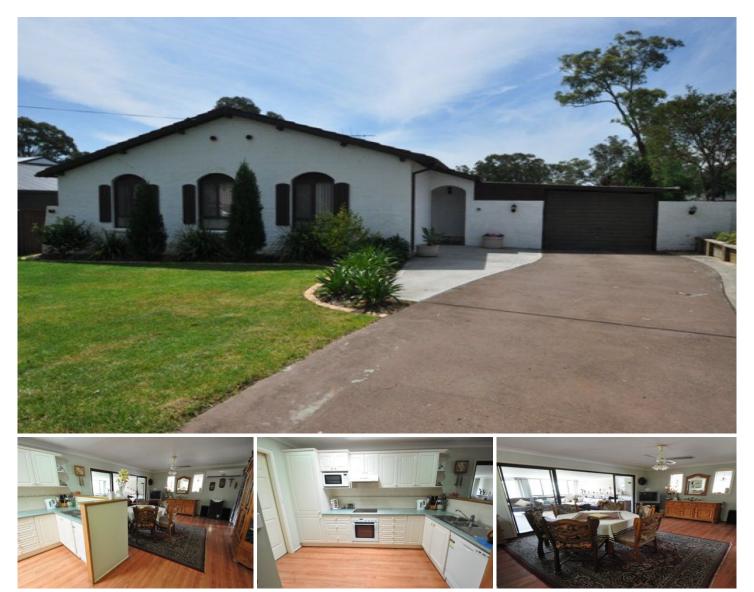

## SILVERDALE

Excellent opportunity to purchase this fantastic property at an affordable price!

## Features include;

- 4 bedrooms, 3 with built ins Spacious open plan living areas Galley style kitchen with dishwasher
- Walk in pantry and internal laundry
- 2x split system air conditioners
- Lock up tandem carport with back yard access
- Timbered decking/entertainment area overlooking the backyard
- 975m2 block