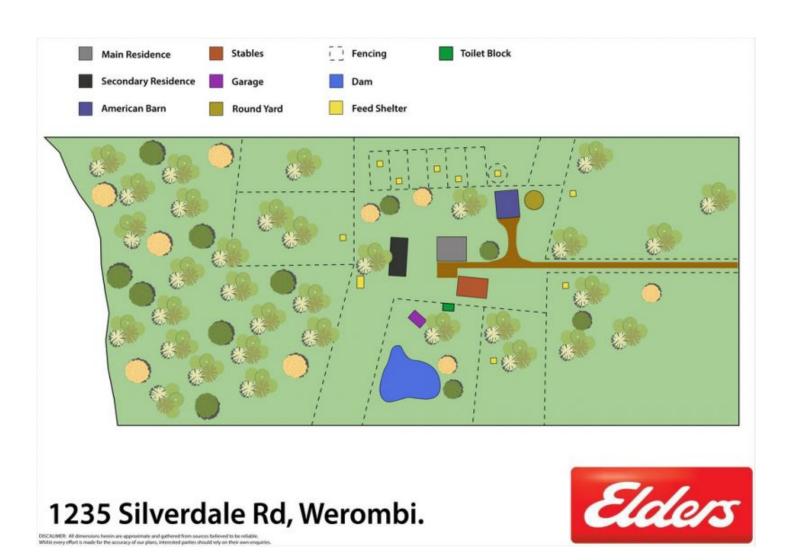

Unfolding across 25 magnificent acres of mostly arable land, this character-filled property creates an idyllic setting for glorious rural living and equestrian activities.

As you enter through the main security gates and down the fully sealed, post and rail fenced driveway, the sheer scale and quality of this property is overwhelming. Designed with a little bit of southern charm, this custom home spans three levels and includes a collection of entertaining zones that extend out to dual wraparound verandahs that overlook the