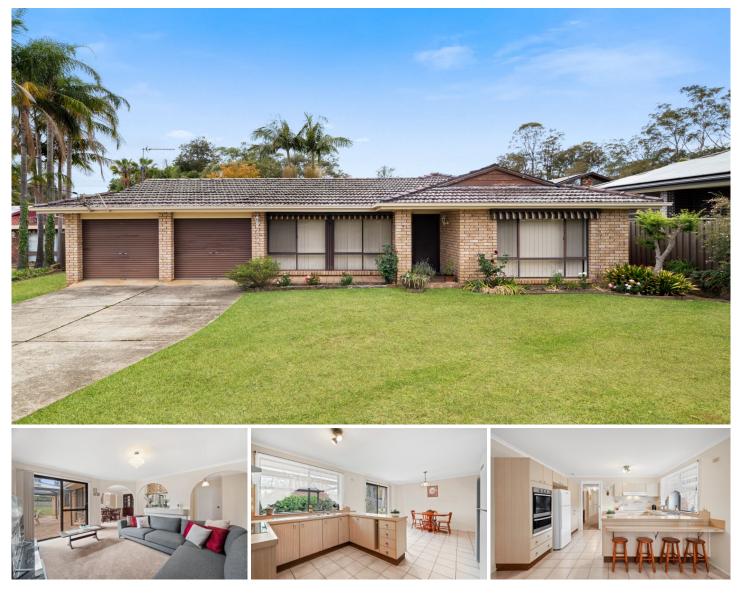

## 40 Gibson Street Silverdale NSW

Aimee Mitchell is proud to present this charming three bedroom home on a generous approx. 1,417sqm lot to the open market. Boasting spacious interiors across a single level residence with double garage also, this home has ample opportunity for you to renovate, expand or invest.

The incredible block of land is one of the most usable spaces we've seen on the market in some time. The block is child-friendly, pet-friendly with ample level yard space; perfect for a pool or shed (STCA). There is additional side access to the property between the boundary fence and garage therefore making the block even more appealing to those requiring access to the back.

Features:

3 🎮 1 🚔 2 🚘

| Туре      | : House                               |
|-----------|---------------------------------------|
| Price     | : \$ 995,000                          |
| Land Size | : 1417 sqm                            |
| View      | : https://www.aitkenre.com.au/8063544 |