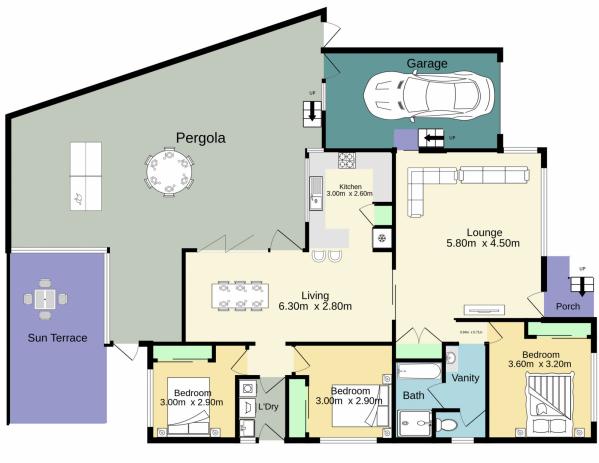

## 4 Tench Place Glenmore Park NSW

Nestled within the picturesque community of Glenmore Park, this charming 3-bedroom house offers the perfect blend of comfort and convenience. Boasting a spacious layout, each room is meticulously designed to create a warm and inviting atmosphere, ideal for both relaxation and entertaining guests.

Diego Benitez 02 4733 6999

Connor Walker 02 4733 6999

For full version visit the website

TOTAL FLOOR AREA: 163.7 sq.m. approx.

Whilst every attempt has been made to ensure the accuracy of the floorplan contained here, measurements of doors, windows, rooms and any other tiens are approximate and no responsibility is taken for any error, omission or mis-statement. This plan is for illustrative purposes only and should be used as such by any prospective purchaser. The services, systems and appliances shown have not been tested and no guarantee as to their operability or efficiency can be given.