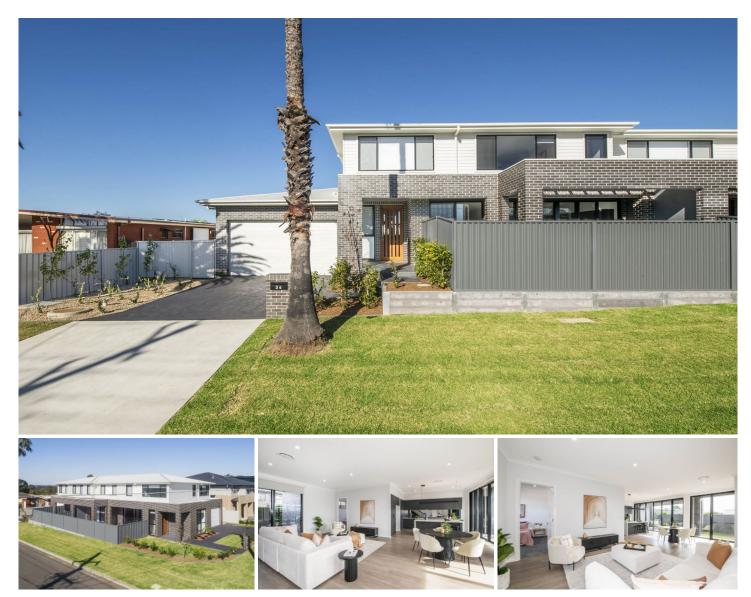

## 36 Jamieson Street Emu Plains NSW

Step into luxury with this stunning brand new Torrens titled duplex offering a contemporary lifestyle like no other. Featuring high-end finishes, spacious living areas, and designer touches throughout, this property is the epitome of elegance and sophistication. With meticulous attention to detail and a prime location, this duplex presents a rare opportunity to own a piece of luxury living.

+ Open concept floor plan for seamless flow

+ Kitchen with premium appliances, sleek cabinetry, 60mm waterfall edge stone benchtops and an oversized walk in pantry

+ Expansive windows allowing natural light to illuminate the space

+ Ground floor bedroom with ensuite, perfect as a guests