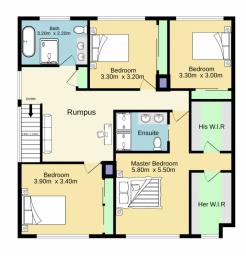

## For full version visit the website

https://www.aitkenre.com.au

1st floor 98.9 sq.m. approx.

Ground floor 155.8 sq.m. approx.

TOTAL FLOOR AREA : 254.8 sg.m. approx. Whist every attempt has been made to ensure the accuracy of the floorplan contained here, measurements of doors, whose, rooms and any other items are are provinsitiate and no responsibility is taken for any error, omission or mis-statement. This plan is for illustrative purposes only and should be used as such by any prospective purchaser. The services, systems and appliances shown have not been tested and no guarantee as to their organities the copy. Can be given.