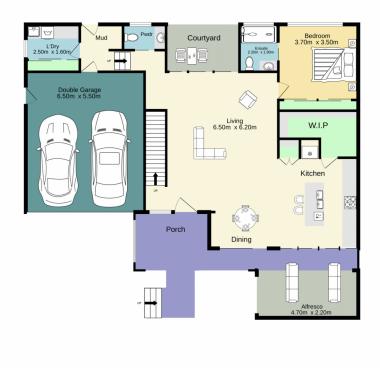

## For full version visit the website

https://www.aitkenre.com.au

1st floor 98.9 sq.m. approx.

Ground floor 155.8 sq.m. approx.

TOTAL FLOOR AREA : 254.8 sg.m. approx. Whist every attempt has been made to ensure the accuracy of the floorplan contained here, measurements of doors, whose, rooms and any other items are are provinsitiate and no responsibility is taken for any error, omission or mis-statement. This plan is for illustrative purposes only and should be used as such by any prospective purchaser. The services, systems and appliances shown have not been tested and no guarantee as to their organities the copy. Can be given.