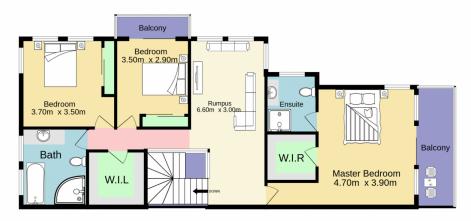

4 🖰 2 🔓 2 🖨

Type : House Land Size : 413 sqm

View: https://www.aitkenre.com.au/8063496

Connor Walker 02 4733 6999

For full version visit the website

1st floor 86.7 sq.m. approx.

Ground floor 121.5 sq.m. approx.

TOTAL FLOOR AREA: 208.2 sq.m. approx.

Whist every attempt has been made to ensure the accuracy of the floorplan contained here, measurements of doors, windows, rooms and any other tiens are approximate and no responsibility is taken for any error, omission or mis-statement. This plan is for illustrative purposes only and should be used as such by any prospective purchaser. The services, systems and appliances shown have not been tested and no guarantee as to their operability or efficiency can be given.