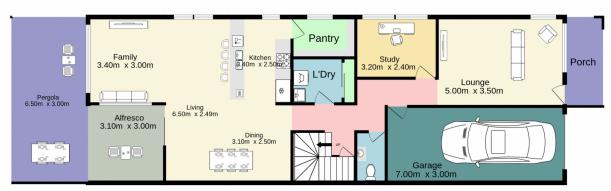

4 🖰 2 🔓 2 🖨

Type : House Land Size : 413 sqm

View: https://www.aitkenre.com.au/8063496

Connor Walker 02 4733 6999

For full version visit the website

1st floor 86.7 sq.m. approx.

Ground floor 121.5 sq.m. approx.

TOTAL FLOOR AREA: 208.2 sq.m. approx.

Whist every attempt has been made to ensure the accuracy of the floorplan contained here, measurements of doors, windows, rooms and any other tiens are approximate and no responsibility is taken for any error, omission or mis-statement. This plan is for illustrative purposes only and should be used as such by any prospective purchaser. The services, systems and appliances shown have not been tested and no guarantee as to their operability or efficiency can be given.