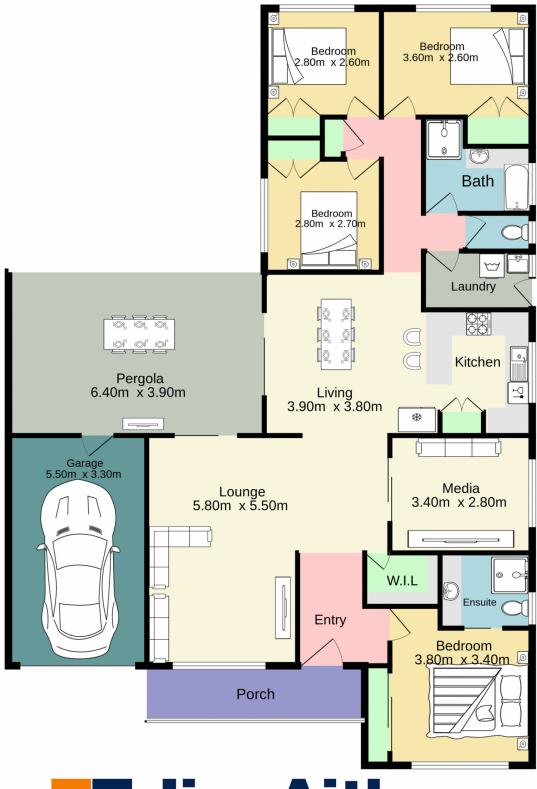

## 4 Eldred Street Silverdale NSW

Step into the vibrant world of Silverdale living with this sensational 4-bedroom, 2-bathroom gem that's as charming as it is convenient! This residence is the perfect canvas for both relaxation and entertainment, providing ample space for all your imaginative endeavours. Not only does this property offer a fantastic living experience, but its prime location ensures you're just a hop, skip, and jump away from the excitement of the new Sydney airport. Your gateway to the world awaits, making this home not just a haven of comfort but also a launchpad for endless adventures. Don't miss out on the chance to make this Silverdale treasure yours where fun and functionality meet!

+ Indulge in year-round comfort with ducted air-conditioning.

4 🗀 2 🔓 2 🗬

Type : House Land Size : 464 sqm

View: https://www.aitkenre.com.au/8063494

Diego Benitez 02 4733 6999

Connor Walker 02 4733 6999

For full version visit the website

TOTAL FLOOR AREA: 167.3 sq.m. approx.