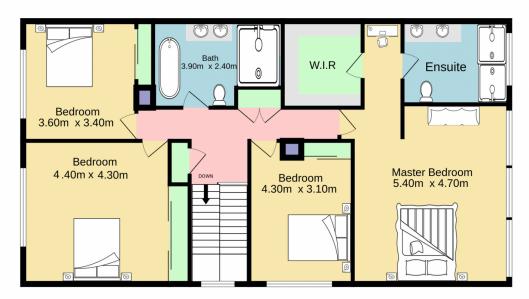

## Ground floor 134.2 sq.m. approx.

1st floor 114.7 sq.m. approx.

TOTAL FLOOR AREA: 248.9 sq.m. approx.

Whilst every attempt has been made to ensure the accuracy of the floorpian contained here, measurements of doors, windows, rooms and any other items are approximate and no responsibility is taken for any error, omission or mis-statement. This plan is for illustrative purposes only and should be used as such by any prospective purchaser. The services, systems and appliances shown have not been tested and no guarantee as to their operability or efficiency can be given.