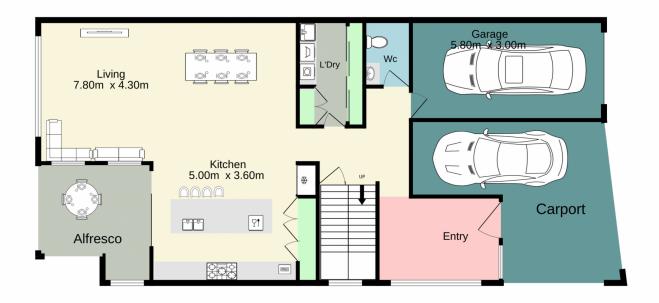

## Ground floor 134.2 sq.m. approx.

1st floor 114.7 sq.m. approx.

TOTAL FLOOR AREA: 248.9 sq.m. approx.

Whilst every attempt has been made to ensure the accuracy of the floorpian contained here, measurements of doors, windows, rooms and any other items are approximate and no responsibility is taken for any error, omission or mis-statement. This plan is for illustrative purposes only and should be used as such by any prospective purchaser. The services, systems and appliances shown have not been tested and no guarantee as to their operability or efficiency can be given.