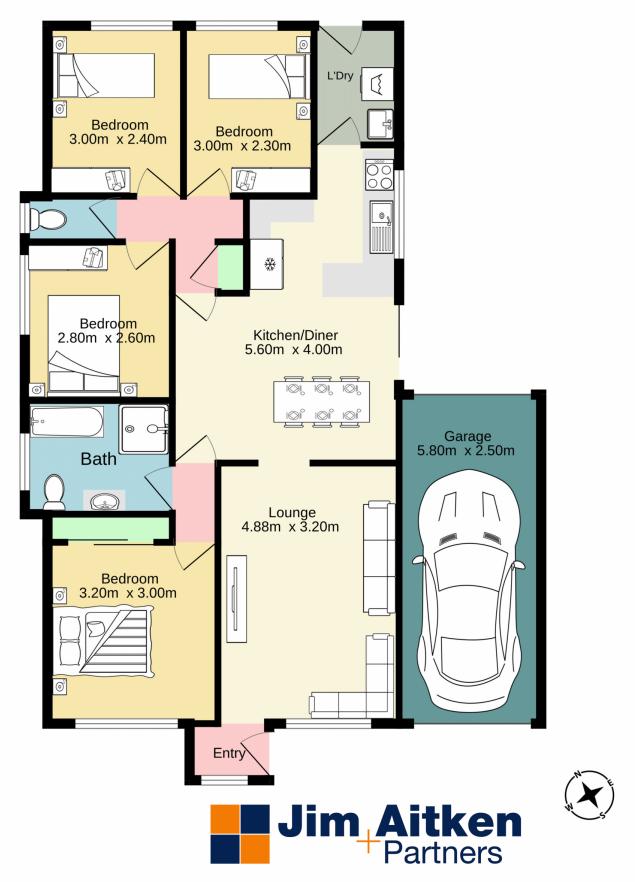

## 6 Jillak Close Glenmore Park NSW

Centrally located, with nearby amenities and parks, this property invites you to experience the best of both worlds. Ready for immediate move-in, this freshly renovated haven is more than a house; it's an invitation to start a new chapter of your life in a stylish and comfortable setting. Don't miss the chance to make this house your home sweet home call now to secure your tour and discover the perfect backdrop for the next exciting chapter of your life.

- + Recently renovated
- + Split-system air-conditioned
- + Drive-through garage
- + Separate living and dining
- + Tranquil cul-de-sac setting
- + Proximity to schools and shops

For full version visit the website

## 4 📭 1 🔓 2 🗬

Type: House Price: \$850,000

View: https://www.aitkenre.com.au/8063492

Diego Benitez 02 4733 6999