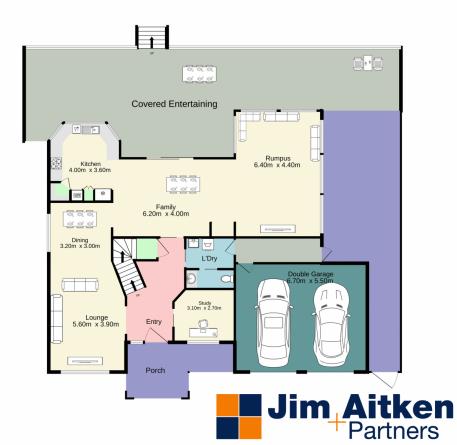

## 39 Boldero Crescent Glenmore Park NSW

Experience unparalleled comfort and style in this exceptional residence crafted by Clarendon Homes. With four generously sized bedrooms, each adorned with built-in robes, and an ensuite in the main bedroom, this spacious family home seamlessly combines elegance with functionality. The thoughtfully designed layout encompasses a formal lounge, dining area, family room, meals area, large rumpus, upstairs living room, study, internal laundry, and a convenient powder room.

Indulge in the impressive features of this home, from the well-lit kitchen surrounding a large bay window to the abundance of bench space, cupboards, and a pantry. The residence is adorned with extensive hybrid flooring throughout and is equipped with ducted air conditioning for

4 🚐 2 ⋤ 4 🗬

Type : House Land Size : 600 sqm

View: https://www.aitkenre.com.au/8063490

Diego Benitez 02 4733 6999

For full version visit the website

1st floor 93.5 sq.m. approx.

TOTAL FLOOR AREA; 344.4 sq.m. approx.