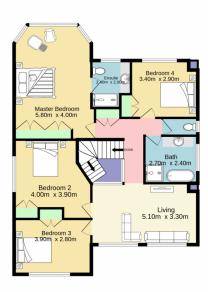

## 39 Boldero Crescent Glenmore Park NSW

Experience unparalleled comfort and style in this exceptional residence crafted by Clarendon Homes. With four generously sized bedrooms, each adorned with built-in robes, and an ensuite in the main bedroom, this spacious family home seamlessly combines elegance with functionality. The thoughtfully designed layout encompasses a formal lounge, dining area, family room, meals area, large rumpus, upstairs living room, study, internal laundry, and a convenient powder room.

4 🚐 2 ⋤ 4 🗬

Type : House Land Size : 600 sqm

View: https://www.aitkenre.com.au/8063490

Diego Benitez 02 4733 6999

For full version visit the website

1st floor 93.5 sq.m. approx.

TOTAL FLOOR AREA; 344.4 sq.m. approx.