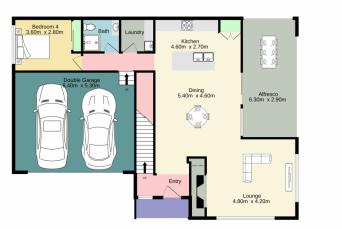

4 🕮 3 🟪 4 🗪

Type : House

View: https://www.aitkenre.com.au/8063485

Connor Walker 02 4733 6999

For full version visit the website

Ground floor 1st floor

TOTAL FLOOR AREA: 286.7 sq.m. approx.

Whilst every attempt has been made to ensure the accuracy of the floorplan contained here, measurements of doors, wirdows, rooms and any other items are approximate and no responsibility is taken for any error, omission or mis-statement. This plan is for illustrative purposes only and should be used as such by any prospective purchaser. The services, systems and appliances shown have not been tested and no guarantee as to their operability or efficiency can be given.

Made with Metropix ©2023