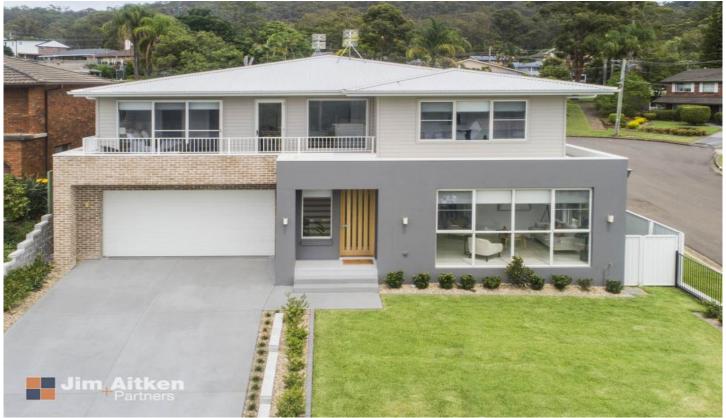

## 23 Currawong Crescent Leonay NSW

Step into a world of grandeur and indulge in the epitome of opulence with this luxury development. Immerse yourself in a harmonious blend of sophistication and functionality, with high-end finishes that redefine modern living. The residence offers an abundance of space and comfort, making it the perfect canvas for a quality lifestyle.

- + Enjoy tastefully designed spaces with generous high ceilings and a modern colour scheme, creating the perfect backdrop for contemporary living.
- + Multiple living spaces provide ample room to accommodate various aspects of your lifestyle, ensuring comfort and convenience.
- + Revel in a sun-drenched, brand-new kitchen equipped with top-of-the-line fixtures and finishes that seamlessly

4 🕮 3 🟪 4 🗪

Type : House

View: https://www.aitkenre.com.au/8063485

Connor Walker 02 4733 6999

For full version visit the website

Ground floor 1st floor

TOTAL FLOOR AREA: 286.7 sq.m. approx.

Whilst every attempt has been made to ensure the accuracy of the floorplan contained here, measurements of doors, wirdows, rooms and any other items are approximate and no responsibility is taken for any error, omission or mis-statement. This plan is for illustrative purposes only and should be used as such by any prospective purchaser. The services, systems and appliances shown have not been tested and no guarantee as to their operability or efficiency can be given.