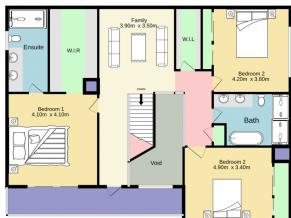

4 🕮 3 🟪 4 🗪

Type : House

View: https://www.aitkenre.com.au/8063485

Connor Walker 02 4733 6999

For full version visit the website

Ground floor 1st floor

TOTAL FLOOR AREA: 286.7 sq.m. approx.

Whilst every attempt has been made to ensure the accuracy of the floorplan contained here, measurements of doors, wirdows, rooms and any other items are approximate and no responsibility is taken for any error, omission or mis-statement. This plan is for illustrative purposes only and should be used as such by any prospective purchaser. The services, systems and appliances shown have not been tested and no guarantee as to their operability or efficiency can be given.

Made with Metropix ©2023