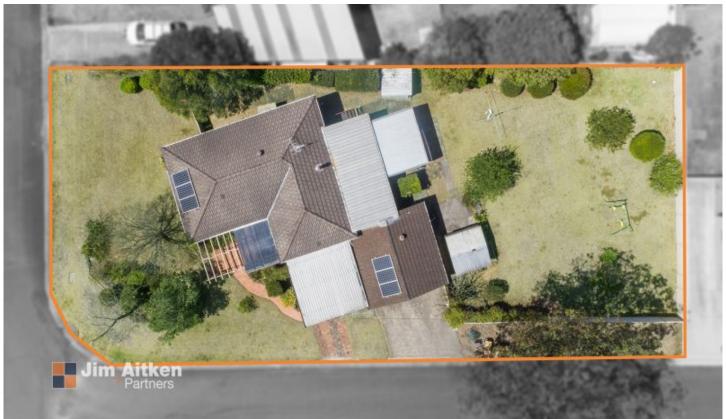

## 28 McKay Drive Silverdale NSW

Situated on a sprawling 998-square-meter corner block, this property in Silverdale offers a harmonious blend of spacious living and natural serenity. With four bedrooms and one bath, this home invites you to reimagine and revitalise its original character. Whether you're looking to embrace the vintage charm or embark on a stylish renovation journey, the possibilities are endless. Enjoy the luxury of a sizable yard, perfect for outdoor gatherings or potential expansions (STCA). Silverdale's picturesque surroundings provide a tranquil escape, while the proximity to local amenities being built ensures convenience at your fingertips. Don't miss your chance to secure this corner block oasis and craft the home you've always envisioned.

+ 16 km to the new Western Sydney International Airport.

4 🚐 1 🟪 2 🗬

Type : House Land Size : 998 sqm

View: https://www.aitkenre.com.au/8063484

Diego Benitez 02 4733 6999

Connor Walker 02 4733 6999

For full version visit the website