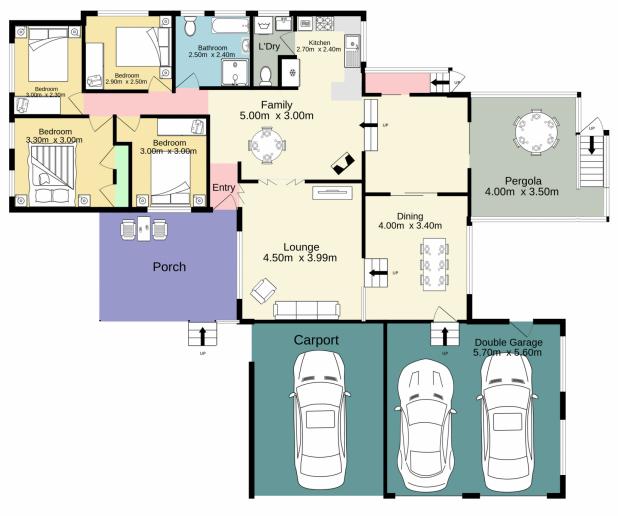

TOTAL FLOOR AREA: 184.0 sq.m. approx.

Whilst every attempt has been made be ensure the accuracy of the floorpain contained here, measurements of doors, wirdows, rooms and any other items are approximate and no responsibility is taken for any error, omission or mis-statement. This plan is for illustrative purposes only and should be used as such by any prospective purchaser. The services, systems and appliances shown have not been tested and no guarantee as to their operability or efficiency can be given.

Made with Metropix @2023