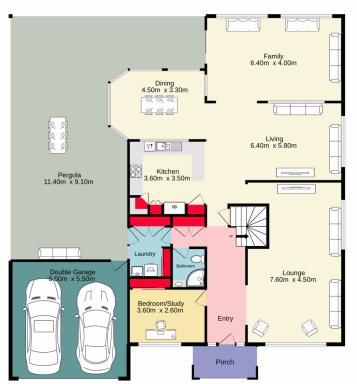

5 🗀 3 🔓 4 🖨

Type : House Price : \$ 1,300,000 Land Size : 676 sqm

View: https://www.aitkenre.com.au/8063480

Diego Benitez 02 4733 6999

For full version visit the website

Ground floor 245.7 sq.m. approx. 1st floor 106.0 sq.m. approx.

TOTAL FLOOR AREA: 351.7 sq.m. approx.

Whilst every attempt has been made be ensure the accuracy of the footpala contained here, measurements of doors, windows, rooms and any other items are approximate and no responsibility is taken for any error, omission or mis-statement. This plan is for illustrative purposes only and should be used as such by any prospective purchaser. The services, systems and appliances shown have not been tested and no guarantee as to their operability or efficiency can be given.