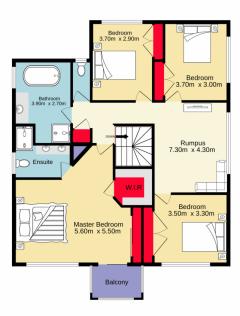

5 🗀 3 🔓 4 🖨

Type : House Price : \$ 1,300,000 Land Size : 676 sqm

View: https://www.aitkenre.com.au/8063480

Diego Benitez 02 4733 6999

For full version visit the website

Ground floor 245.7 sq.m. approx. 1st floor 106.0 sq.m. approx.

TOTAL FLOOR AREA: 351.7 sq.m. approx.

Whilst every attempt has been made be ensure the accuracy of the footpala contained here, measurements of doors, windows, rooms and any other items are approximate and no responsibility is taken for any error, omission or mis-statement. This plan is for illustrative purposes only and should be used as such by any prospective purchaser. The services, systems and appliances shown have not been tested and no guarantee as to their operability or efficiency can be given.