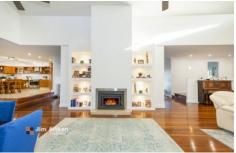

The hardwood timber floors and grand cathedral ceilings create an open and airy atmosphere, adding a touch of elegance to every gathering. Cosy up by the fireplace and let the enchanting ambiance ignite your senses, creating a warm and inviting atmosphere for relaxation and connection.