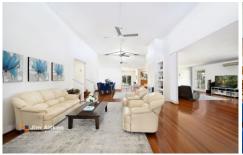

The hardwood timber floors and grand cathedral ceilings create an open and airy atmosphere, adding a touch of elegance to every gathering. Cosy up by the fireplace and let the enchanting ambiance ignite your senses, creating a warm and inviting atmosphere for relaxation and connection.