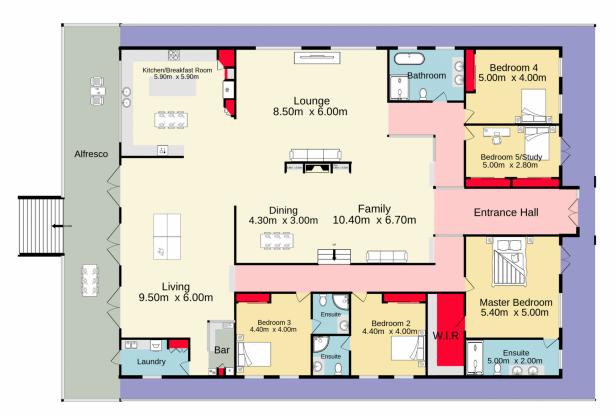

With five over-size bedrooms, including three with ensuite bathrooms, this home provides luxurious comfort and privacy for the whole family.

5 连 6 🚘

Type : House Price : \$ 3,200,000 Land Size : 4000 sqm

View: https://www.aitkenre.com.au/8063478

Diego Benitez 02 4733 6999

For full version visit the website

TOTAL FLOOR AREA: 553.9 sq.m. approx.

Whilst every attempt has been made to ensure the accuracy of the floorplan contained here, measurements of doors, windows, rooms and any other items are approximate and no responsibility is taken for any error, omisiston or mis-statement. This plan is for illustrative purposes only and should be used as such by any prospective purchaser. The services, systems and appliances shown have not been tested and no guarantee as to their operability or efficiency can be given.