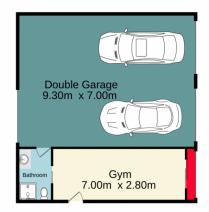

With five over-size bedrooms, including three with ensuite bathrooms, this home provides luxurious comfort and privacy for the whole family.

5 连 6 🚘

Type : House Price : \$ 3,200,000 Land Size : 4000 sqm

View: https://www.aitkenre.com.au/8063478

Diego Benitez 02 4733 6999

For full version visit the website

TOTAL FLOOR AREA: 553.9 sq.m. approx.

Whilst every attempt has been made to ensure the accuracy of the floorplan contained here, measurements of doors, windows, rooms and any other items are approximate and no responsibility is taken for any error, omisiston or mis-statement. This plan is for illustrative purposes only and should be used as such by any prospective purchaser. The services, systems and appliances shown have not been tested and no guarantee as to their operability or efficiency can be given.