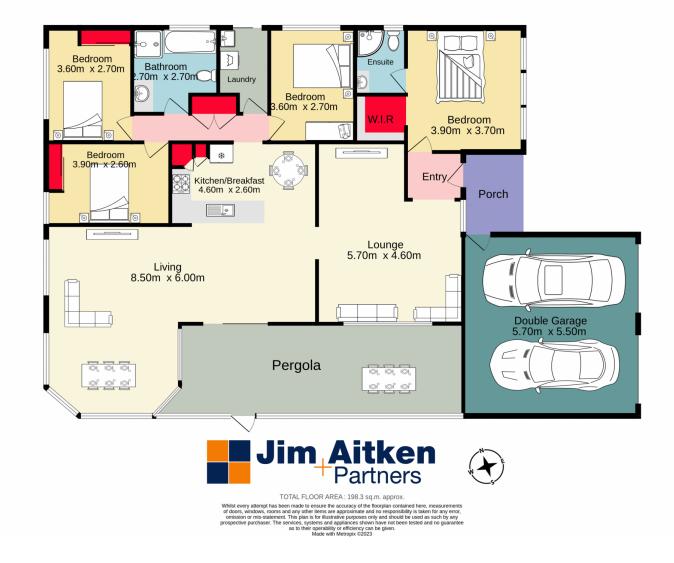

## 49 Waringa Crescent Glenmore Park NSW

Welcome to your dream family home in a peaceful suburb close to schools and shops! This spacious 4-bedroom, 2-bathroom house with a double garage is the perfect sanctuary for your loved ones. The bedrooms offer endless possibilities, and the two bathrooms provide convenience and relaxation. With a secure double garage, parking is a breeze, and there's extra storage space for all your belongings. Enjoy the family-friendly neighbourhood with top-notch schools nearby and convenient access to shops and amenities. Retreat to the quiet street, where peaceful evenings and stargazing adventures await you. Don't miss out on this incredible opportunity - call now to arrange a viewing and start a new chapter in your family's life!

+ Spacious living areas, perfect for entertaining.

For full version visit the website

4 🍋 2 🚔 4 🚘

| Туре      | : House                               |
|-----------|---------------------------------------|
| Price     | : \$ 950,000                          |
| Land Size | : 475 sqm                             |
| View      | : https://www.aitkenre.com.au/8063477 |