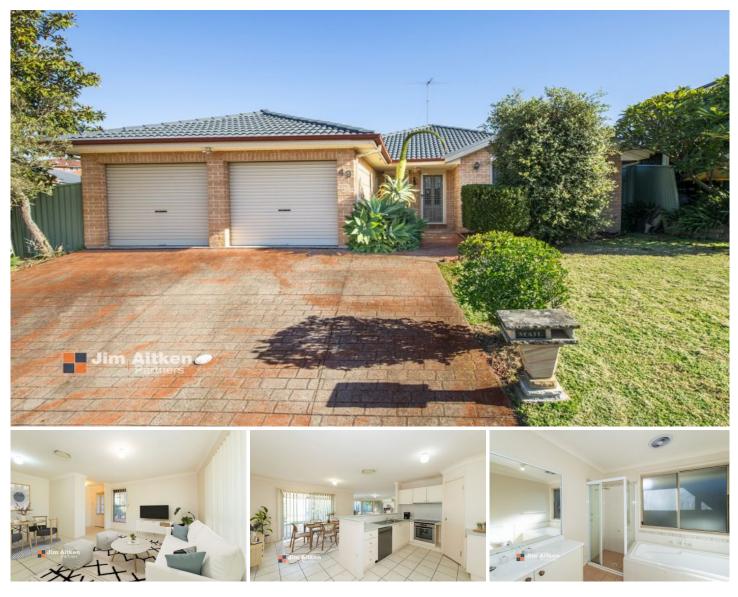

## 49 Waringa Crescent Glenmore Park NSW

Welcome to your dream family home in a peaceful suburb close to schools and shops! This spacious 4-bedroom, 2-bathroom house with a double garage is the perfect sanctuary for your loved ones. The bedrooms offer endless possibilities, and the two bathrooms provide convenience and relaxation. With a secure double garage, parking is a breeze, and there's extra storage space for all your belongings. Enjoy the family-friendly neighbourhood with top-notch schools nearby and convenient access to shops and amenities. Retreat to the quiet street, where peaceful evenings and stargazing adventures await you. Don't miss out on this incredible opportunity - call now to arrange a viewing and start a new chapter in your family's life!

+ Spacious living areas, perfect for entertaining.

For full version visit the website

4 🍋 2 🚔 4 🚘

| Туре      | : House                               |
|-----------|---------------------------------------|
| Price     | : \$ 950,000                          |
| Land Size | : 475 sqm                             |
| View      | : https://www.aitkenre.com.au/8063477 |