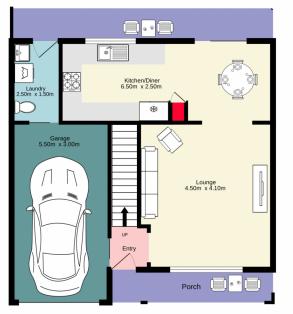

### For full version visit the website

https://www.aitkenre.com.au

Ground floor 59.0 sq.m. approx. 1st floor 56.0 sq.m. approx.

×

TOTAL FLOOR AREA : 115.0 sq.m. approx. Whist every attempt has been made to ensure the accuracy of the floorplan contained here, measurements of doors, windows, rooms and any other items are approximate and no responsibility is taken for any error, omission or mis-statement. This plan is for illustrative purposes only and should be used as such by any prospective purchaser. The services, systems and appliances shown have not been tested and no guarantee as to their operability or efficiency can be given. Made with Metropix 62023