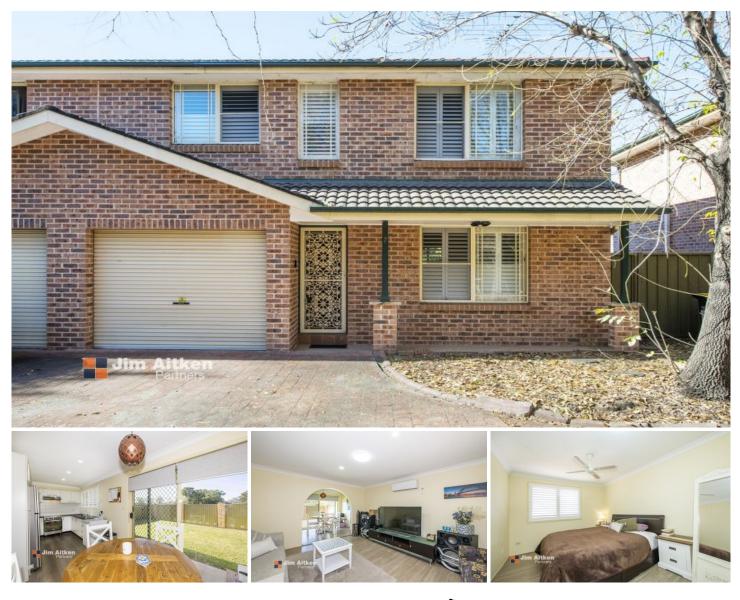

## 7/ 1-3 Chapman Street Werrington NSW

Discover the perfect blend of comfort, convenience, and style in our amazing 3-bedroom, 1-bathroom townhouse. Located just steps away from the train station, this modern property offers an urban lifestyle like no other.

#### Featuring:

- + 2 x split system air conditioners
- + Extra toilet downstairs
- + Spacious living areas for relaxation and entertainment
- + Private outdoor space for your enjoyment
- + Secure parking for your convenience
- + Vibrant neighbourhood with easy access to amenities