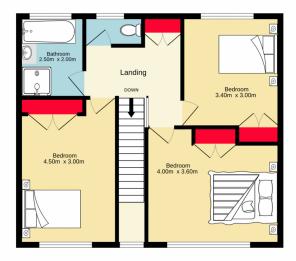

### For full version visit the website

https://www.aitkenre.com.au

Ground floor 59.0 sq.m. approx. 1st floor 56.0 sq.m. approx.

×

TOTAL FLOOR AREA : 115.0 sq.m. approx. Whist every attempt has been made to ensure the accuracy of the floorplan contained here, measurements of doors, windows, rooms and any other items are approximate and no responsibility is taken for any error, omission or mis-statement. This plan is for illustrative purposes only and should be used as such by any prospective purchaser. The services, systems and appliances shown have not been tested and no guarantee as to their operability or efficiency can be given. Made with Metropix 62023