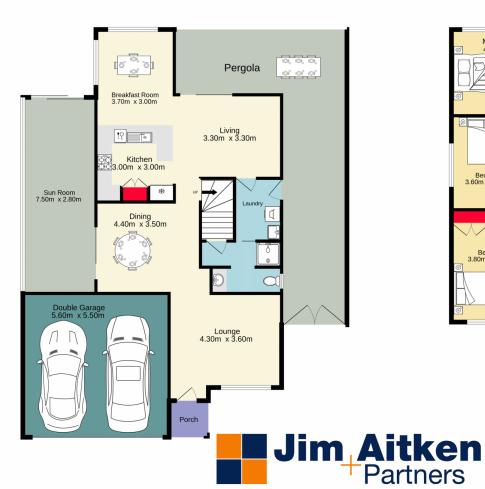

## 4 🕒 3 🔓 4 🖨

Type : House Price : \$ 1,040,000 Land Size : 451 sqm

View: https://www.aitkenre.com.au/8063473

Diego Benitez 02 4733 6999

1st floor 79.7 sq.m. approx.

TOTAL FLOOR AREA: 247.7 sq.m. approx.

Whilst every attempt has been made to ensure the accuracy of the footpalar contained here, measurements of doors, wirdows, rooms and any other items are approximate and no responsibility is taken for any error, omission or mile-statement. This plan is for illustrative purposes only and should be used as such by any prospective purchaser. The services, systems and appliances shown have not been tested and no guarantee as to their operability or efficiency can be given.