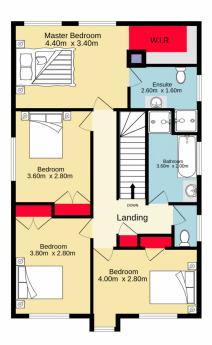

## 4 🕒 3 🔓 4 🖨

Type : House Price : \$ 1,040,000 Land Size : 451 sqm

View: https://www.aitkenre.com.au/8063473

Diego Benitez 02 4733 6999

1st floor 79.7 sq.m. approx.

TOTAL FLOOR AREA: 247.7 sq.m. approx.

Whilst every attempt has been made to ensure the accuracy of the footpalar contained here, measurements of doors, wirdows, rooms and any other items are approximate and no responsibility is taken for any error, omission or mile-statement. This plan is for illustrative purposes only and should be used as such by any prospective purchaser. The services, systems and appliances shown have not been tested and no guarantee as to their operability or efficiency can be given.