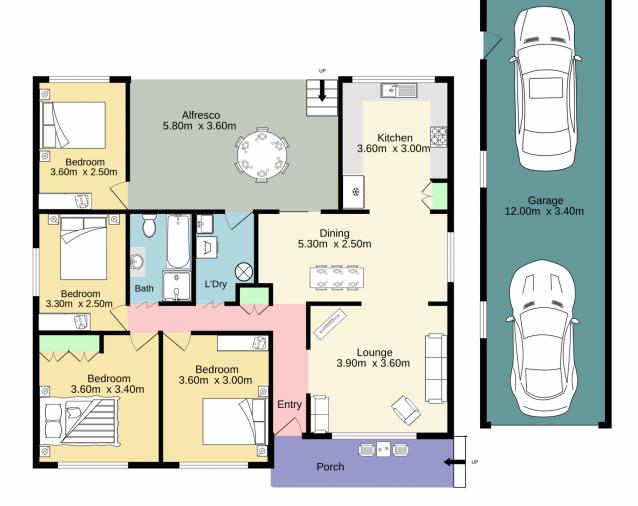

4 🕒 1 📛 2 🗬

Type : House Land Size : 715 sqm

View: https://www.aitkenre.com.au/8063470

Diego Benitez 02 4733 6999

Connor Walker 02 4733 6999

For full version visit the website

TOTAL FLOOR AREA: 155.6 sq.m. approx.

Whilst every attempt has been made to ensure the accuracy of the floorplan contained here, measurements of doors, windows, rooms and any other tiens are approximate and no responsibility is taken for any error, omission or mis-statement. This plan is for illustrative purposes only and should be used as such by any prospective purchaser. The services, systems and appliances shown have not been tested and no guarantee as to their operability or efficiency can be given.