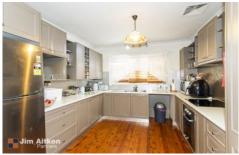

## 12 Kareela Avenue Penrith NSW

This charming 4-bedroom, 1-bathroom house boasts a recently renovated kitchen and bathroom, providing modern comfort and style. Situated on a large block, there's plenty of space for outdoor activities and future expansion possibilities. Whether you're a savvy investor looking to add to your portfolio or a first-time buyer eager to step into the market, this property offers a fantastic opportunity to fulfill your dreams of homeownership.