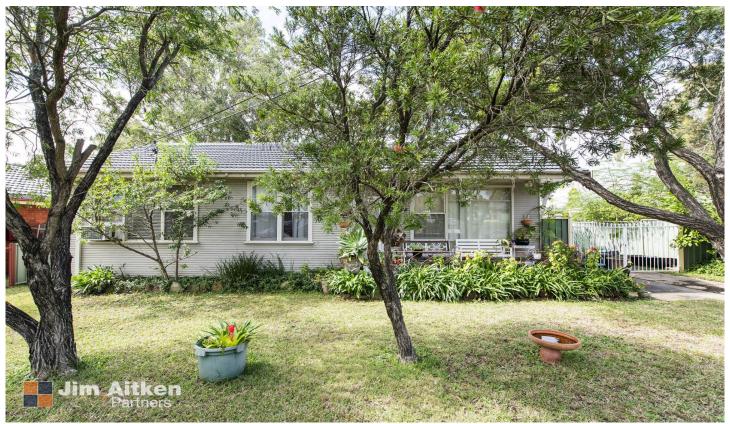

## 12 Kareela Avenue Penrith NSW

This charming 4-bedroom, 1-bathroom house boasts a recently renovated kitchen and bathroom, providing modern comfort and style. Situated on a large block, there's plenty of space for outdoor activities and future expansion possibilities. Whether you're a savvy investor looking to add to your portfolio or a first-time buyer eager to step into the market, this property offers a fantastic opportunity to fulfill your dreams of homeownership.

- + 714.5m2 rectangular block
- + Granny flat potential (STCA)
- + Double lock up garage
- + minutes to major arterial roads and Penrith CBD

This is an opportunity not to be missed, call now to arrange