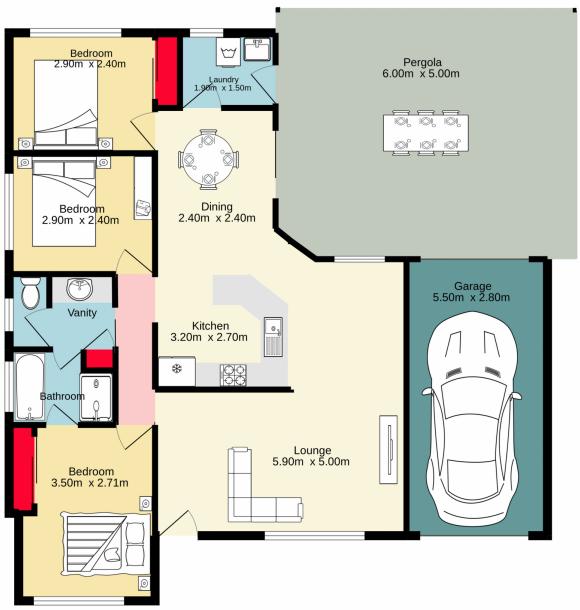

## 3 📭 1 🖺 2 🗬

Type : House Price : \$ 777,500 Land Size : 501 sqm

View: https://www.aitkenre.com.au/8063467

Diego Benitez 02 4733 6999

For full version visit the website

TOTAL FLOOR AREA: 116.1 sq.m. approx.

Whilst every attempt has been made to ensure the accuracy of the floorplan contained here, measurements of doors, windows, rooms and any other items are approximate and no responsibility is taken for any error, omission or mis-statement. This plan is for illustrative purposes only and should be used as such by any prospective purchaser. The services, systems and appliances shown have not been tested and no guarantee as to their operability or efficiency can be given.

Made with Metropix ©2022