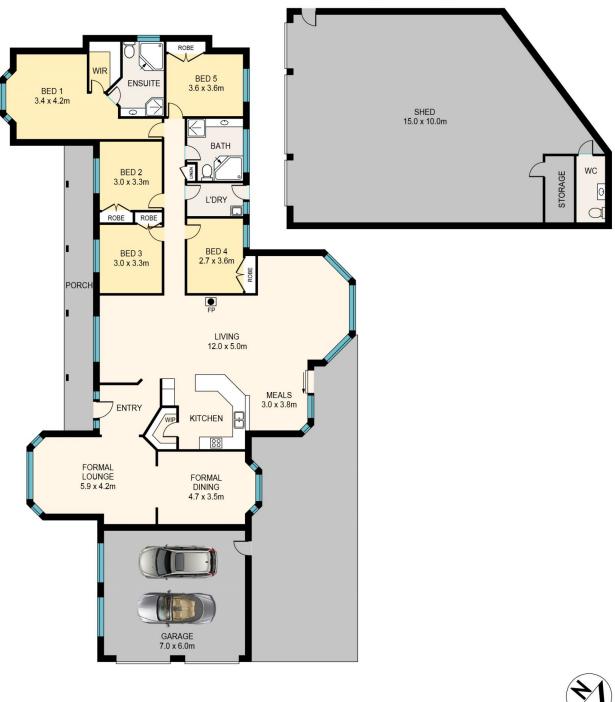

## 4 GOLDEN Way Silverdale NSW

Set back from prying eyes with elevation and views to Sydney CBD, built in 2001 by Beechwood Homes, the clever floor plan ensures space for everyone allowing adults to enjoy down time whilst children, teenagers or guests enjoy theirs at the other end of the property. Capturing stunning views from every window, along with an amazing cross flow of natural breezes and filtered sunlight in all areas of the home. Featuring an open plan kitchen, living and dining room with cosy wood burning stove that transitions onto the outdoor entertaining area and gardens beyond where you can sit back, relax and enjoy your favourite drink as the sun goes down. Add to that a formal dining/second living area, master bedroom with ensuite bathroom and walk-in wardrobe, four further bedrooms with built-in wardrobes, main bathroom, family size fitted laundry

## 5 📭 2 🔓 8 🖨

Type : House
Price : \$ 2,185,000
Building Size : 215 sqm
Land Size : 4027 sqm

View: https://www.aitkenre.com.au/8063462

Diego Benitez 02 4733 6999

SCALE (METRES)