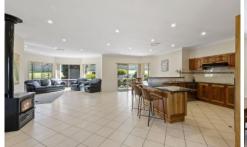

## 4 GOLDEN Way Silverdale NSW

Set back from prying eyes with elevation and views to Sydney CBD, built in 2001 by Beechwood Homes, the clever floor plan ensures space for everyone allowing adults to enjoy down time whilst children, teenagers or guests enjoy theirs at the other end of the property. Capturing stunning views from every window, along with an amazing cross flow of natural breezes and filtered sunlight in all areas of the home. Featuring an open plan kitchen, living and dining room with cosy wood burning stove that transitions onto the outdoor entertaining area and gardens beyond where you can sit back, relax and enjoy your favourite drink as the sun goes down. Add to that a formal dining/second living area, master bedroom with ensuite bathroom and walk-in wardrobe, four further bedrooms with built-in wardrobes, main bathroom, family size fitted laundry