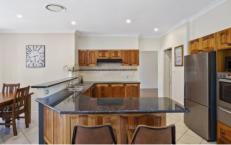

## 4 GOLDEN Way Silverdale NSW

Set back from prying eyes with elevation and views to Sydney CBD, built in 2001 by Beechwood Homes, the clever floor plan ensures space for everyone allowing adults to enjoy down time whilst children, teenagers or guests enjoy theirs at the other end of the property. Capturing stunning views from every window, along with an amazing cross flow of natural breezes and filtered sunlight in all areas of the home. Featuring an open plan kitchen, living and dining room with cosy wood burning stove that transitions onto the outdoor entertaining area and gardens beyond where you can sit back, relax and enjoy your favourite drink as the sun goes down. Add to that a formal dining/second living area, master bedroom with ensuite bathroom and walk-in wardrobe, four further bedrooms with built-in wardrobes, main bathroom, family size fitted laundry