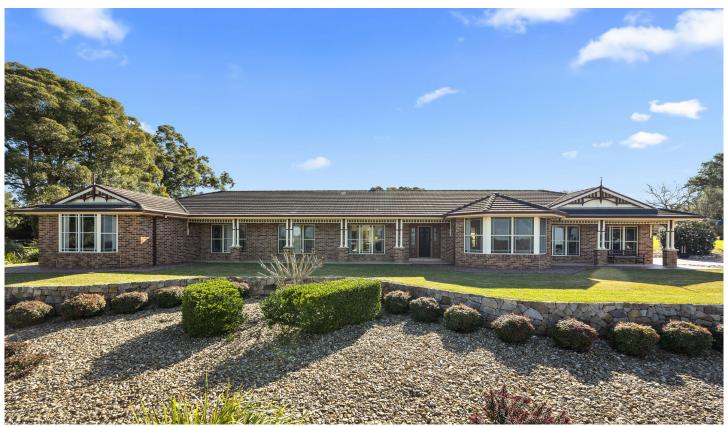

## 4 GOLDEN Way Silverdale NSW

Set back from prying eyes with elevation and views to Sydney CBD, built in 2001 by Beechwood Homes, the clever floor plan ensures space for everyone allowing adults to enjoy down time whilst children, teenagers or guests enjoy theirs at the other end of the property. Capturing stunning views from every window, along with an amazing cross flow of natural breezes and filtered sunlight in all areas of the home. Featuring an open plan kitchen, living and dining room with cosy wood burning stove that transitions onto the outdoor entertaining area and gardens beyond where you can sit back, relax and enjoy your favourite drink as the sun goes down. Add to that a formal dining/second living area, master bedroom with ensuite bathroom and walk-in wardrobe, four further bedrooms with built-in wardrobes, main bathroom, family size fitted laundry