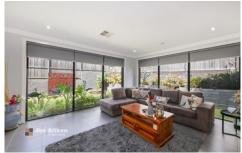

- + 7 years old built by Wisdom Homes
- + 4 great size bedrooms, all with built in wardrobes
- + Kitchen is accompanied with gas cooking and 40mm stone benchtop
- + Sun-drenched living and dining area
- + Main bedroom includes walk-in-robe and ensuite with double vanity
- + Indulge in cinematic experiences from the comfort of your own home in the lavish, dedicated theatre room