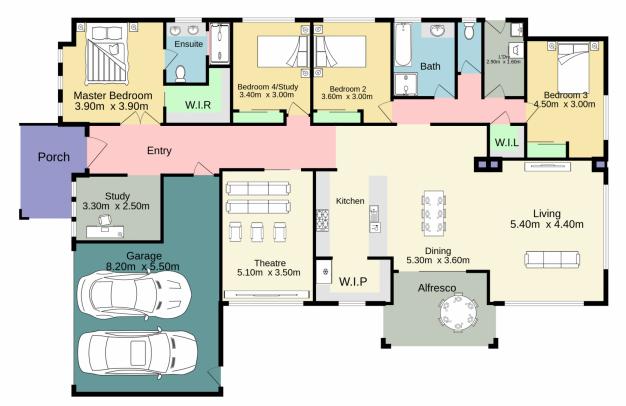

- + 7 years old built by Wisdom Homes
- + 4 great size bedrooms, all with built in wardrobes
- + Kitchen is accompanied with gas cooking and 40mm stone benchtop
- + Sun-drenched living and dining area
- + Main bedroom includes walk-in-robe and ensuite with double vanity
- + Indulge in cinematic experiences from the comfort of your own home in the lavish, dedicated theatre room

4 🖳 2 🔓 4 😭

Type : House Price : \$ 1,341,789 Land Size : 558.1 sqm

View: https://www.aitkenre.com.au/8063459

Connor Walker 02 4733 6999

Diego Benitez 02 4733 6999

For full version visit the website

TOTAL FLOOR AREA: 234.3 sq.m. approx.

Whilst every attempt has been made to ensure the accuracy of the floorpain contained here, measurements of doors, windows, rooms and any other items are approximate and no responsibility is taken for any error, omission or mis-statement. This plan is for illustrative purposes only and should be used as such by any prospective purchaser. The services, systems and appliances shown have not been tested and no guarantee as to their operability or efficiency can be given. Made with Metropix ©2023