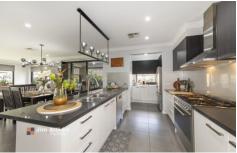

- + 7 years old built by Wisdom Homes
- + 4 great size bedrooms, all with built in wardrobes
- + Kitchen is accompanied with gas cooking and 40mm stone benchtop
- + Sun-drenched living and dining area
- + Main bedroom includes walk-in-robe and ensuite with double vanity
- + Indulge in cinematic experiences from the comfort of your own home in the lavish, dedicated theatre room