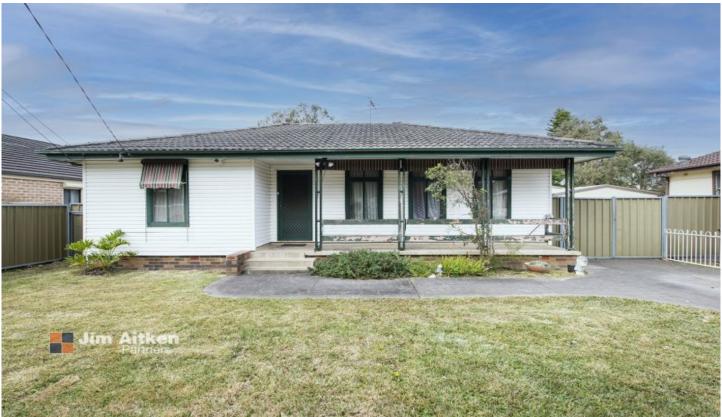

## 378 Luxford Road Lethbridge Park NSW

Position perfect, close to schools, reserves and sporting fields, transport and shops, this three bedroom home is a fantastic opportunity for investors, first home buyers or downsizers. Featuring a free flowing floor plan and all amenities close at hand, with rear yard, large sheds, teenage retreat and side access this opportunity is one not to miss.

- + Separate dining and living areas
- + Sizeable bedrooms
- + Large shed
- + Teenage Retreat
- + Tiled and carpet throughout
- + Choice of 5 Schools within 1.4 kilometres
- + Family friendly backyard

## 3 🖳 1 🚝

Type : House Price : \$ 600,000 Land Size : 569 sqm

View: https://www.aitkenre.com.au/8063454

Diego Benitez 02 4733 6999

TOTAL FLOOR AREA: 69.8 sq.m. approx.

Whilst every attempt has been made to ensure the accuracy of the floorplan contained here, measurements of doors, windows, rooms and any other items are approximate and no responsibility is taken for any eror, omission or mis-statement. This plan is for illustrative purposes only and should be used as such by any prospective purchaser. The services, systems and appliances shown have not been tested and no guarantee as to their operability or efficiency can be given.