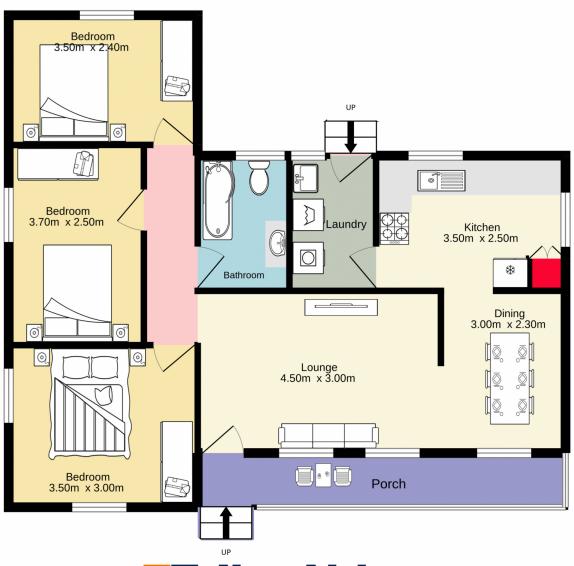

## 378 Luxford Road Lethbridge Park NSW

Position perfect, close to schools, reserves and sporting fields, transport and shops, this three bedroom home is a fantastic opportunity for investors, first home buyers or downsizers. Featuring a free flowing floor plan and all amenities close at hand, with rear yard, large sheds, teenage retreat and side access this opportunity is one not to miss.

- + Separate dining and living areas
- + Sizeable bedrooms
- + Large shed
- + Teenage Retreat
- + Tiled and carpet throughout
- + Choice of 5 Schools within 1.4 kilometres
- + Family friendly backyard

## 3 🖳 1 🚝

Type : House Price : \$ 600,000 Land Size : 569 sqm

View: https://www.aitkenre.com.au/8063454

Diego Benitez 02 4733 6999

TOTAL FLOOR AREA: 69.8 sq.m. approx.

Whilst every attempt has been made to ensure the accuracy of the floorplan contained here, measurements of doors, windows, rooms and any other items are approximate and no responsibility is taken for any eror, omission or mis-statement. This plan is for illustrative purposes only and should be used as such by any prospective purchaser. The services, systems and appliances shown have not been tested and no guarantee as to their operability or efficiency can be given.