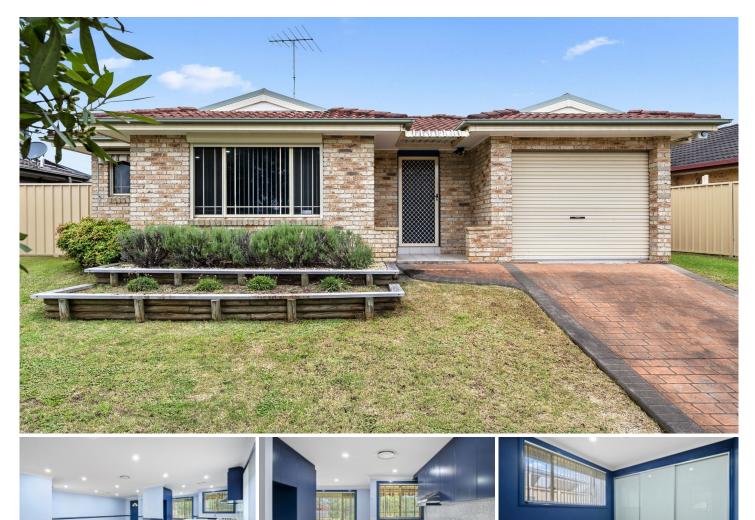

## **10 Oriole Street Glenmore Park NSW**

Position perfect, quiet location, close to schools, buses and shops! This three bedroom, north facing home is located on the high side of the street, offers a free flowing floor plan with all amenities close at hand.

- + Separate dining and living areas
- + Sizeable bedrooms with built in robes
- + Ducted air conditioning
- + Single lock up garage and side access
- + Gas heating and external laundry
- + Family friendly backyard with shed
- + Choice of 5 schools within 1 km & easy access to M4

You can inspect our properties at both open homes and by appointment and of course, bring your partner and family

For full version visit the website

3 🎮 1 🚰 2 🚘

| Туре      | : House                               |
|-----------|---------------------------------------|
| Price     | : \$ 871,500                          |
| Land Size | : 519 sqm                             |
| View      | : https://www.aitkenre.com.au/8063452 |