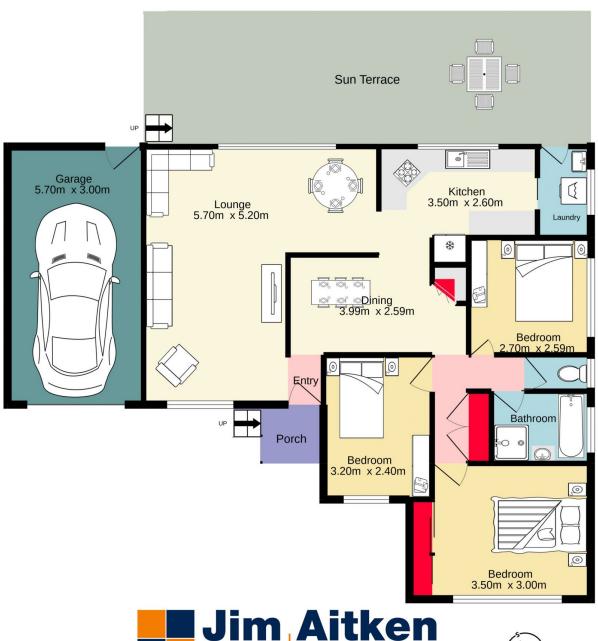

## 102 Greenbank Drive Werrington Downs NSW

Position perfect, quiet location, close to schools, buses and shops, this large three bedroom north facing home is a must for first home buyers and investors. Offering a free flowing floor plan and all amenities close at hand, with rear yard, outdoor living area and one car garage.

- + Separate dining and living areas
- + Sizeable bedrooms. Built in robe to main
- + Tiled and carpet throughout
- + Single lock up garage
- + Access to the yard through the garage
- + Family friendly backyard with outdoor entertaining area
- + Choice of 5 schools within 1.7km
- + Development potential STCA

## For full version visit the website

TOTAL FLOOR AREA: 124.3 sq.m. approx.

Whilst every attempt has been made to ensure the accuracy of the floorplan contained here, measurements of doors, windrows, rooms and any other items are approximate and no responsibility is taken for any error, omission or mis-statement. This plan is for illustrative purposes only and should be used as such by any prospective purchaser. The services, systems and appliances shown have not been tested and no guarantee as to their operability or efficiency can be given.