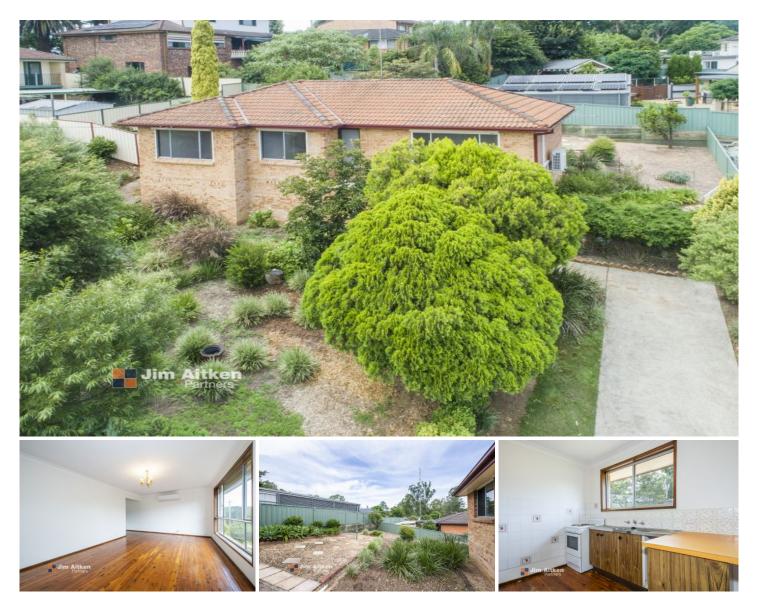

## 4 Silverdale Road Wallacia NSW

Offered for the first time to the market, this three bedroom beauty is situated in an outstanding location and walking distance to the local primary school and the Nepean River. Centrally located to the major shopping precincts of Penrith and Narellan and with the new international airport only 12 minutes drive, this opportunity is too good to miss.

- + Prime location
- + Land size 743sqm (approx.) with approx. 26m frontage
- + Walking distance to schools & River
- + Under house storage
- + Split system air conditioning
- + Shutters to front windows
- + Freshly painted