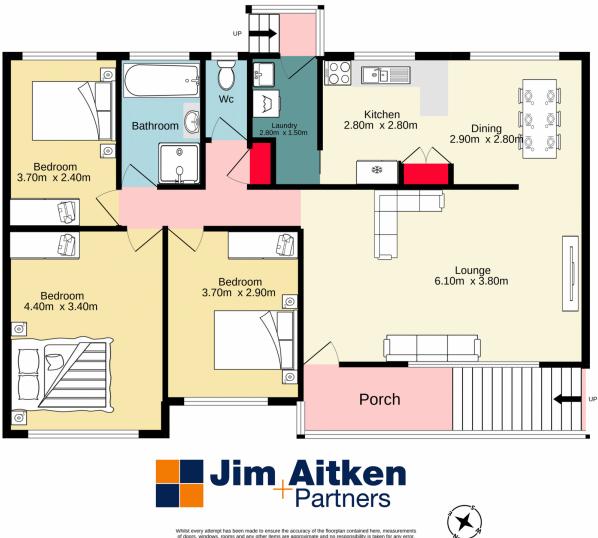

## 3 🎮 1 🏪

**Type** : House **Price** : \$ 750,000

View : https://www.aitkenre.com.au/8063448

Diego Benitez 02 4733 6999

Whils every attempt has been made to ensure the accuracy of the floorplan contained here, measurements of doors, windows, rooms and any other items are agroximate and no responsibility is taken for any error, omission or mis-statement. This plan is for illustrative purposes only and should be used as such by any prospective purchase. The services, systems and appliances shown have not been tested and no guarantee as to their operability or efficiency can be given. Made with Watcopk 6:022.