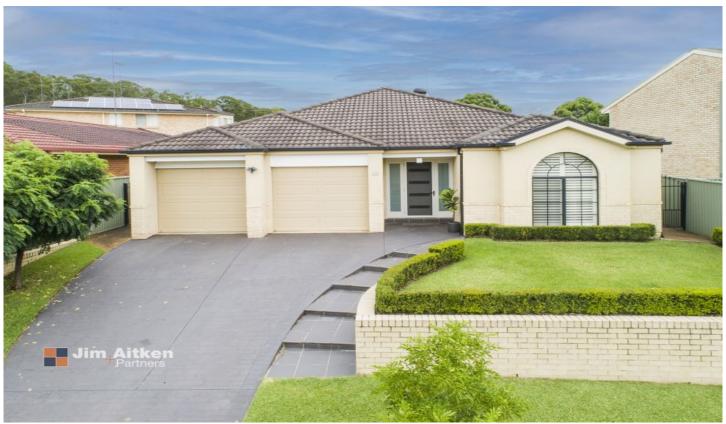

## 48 Shearwater Drive Glenmore Park NSW

This expansive single level home is perfect for growing families looking for a modern lifestyle. Impeccably maintained, this home is ideal for families who love to entertain. Offering two large living areas, a wonderful open plan kitchen that connects to the dining area, which is large enough to accommodate a twelve seated dining table, built in bar and a seamless flow out to the backyard. Entertaining will be a breeze with the spacious outdoor area and inground swimming pool. Enviably positioned in the heart of Glenmore Park, you are within close proximity to Glenmore Park Shopping Mall, buses, quality local schools, preschools, family friendly parks and so much more!

## 4 🗀 2 📛 4 🖨

Type : House Price : \$ 1,250,000 Land Size : 548 sqm

View: https://www.aitkenre.com.au/8063445

TOTAL FLOOR AREA : 310.7 sq.m. approx.

Whilst every attempt has been made to ensure the accuracy of the floorplan contained here, measurements of doors, windows, rooms and any other items are approximate and no responsibility is taken for any error, omission or mis-statement. This plan is for illustrative purposes only and should be used as such by any prospective purchaser. The services, systems and appliances shown have not been tested and no guarantee as to their operability or efficiency can be given.