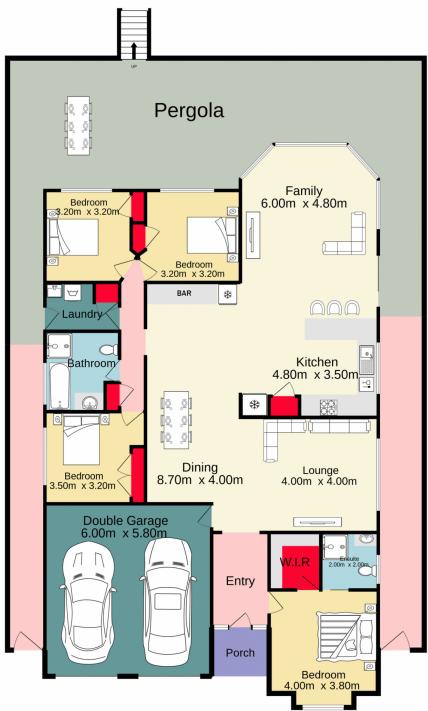

## 48 Shearwater Drive Glenmore Park NSW

This expansive single level home is perfect for growing families looking for a modern lifestyle. Impeccably maintained, this home is ideal for families who love to entertain. Offering two large living areas, a wonderful open plan kitchen that connects to the dining area, which is large enough to accommodate a twelve seated dining table, built in bar and a seamless flow out to the backyard. Entertaining will be a breeze with the spacious outdoor area and inground swimming pool. Enviably positioned in the heart of Glenmore Park, you are within close proximity to Glenmore Park Shopping Mall, buses, quality local schools, preschools, family friendly parks and so much more!

## 4 🗀 2 📛 4 🖨

Type : House Price : \$ 1,250,000 Land Size : 548 sqm

View: https://www.aitkenre.com.au/8063445

TOTAL FLOOR AREA : 310.7 sq.m. approx.

Whilst every attempt has been made to ensure the accuracy of the floorplan contained here, measurements of doors, windows, rooms and any other items are approximate and no responsibility is taken for any error, omission or mis-statement. This plan is for illustrative purposes only and should be used as such by any prospective purchaser. The services, systems and appliances shown have not been tested and no guarantee as to their operability or efficiency can be given.