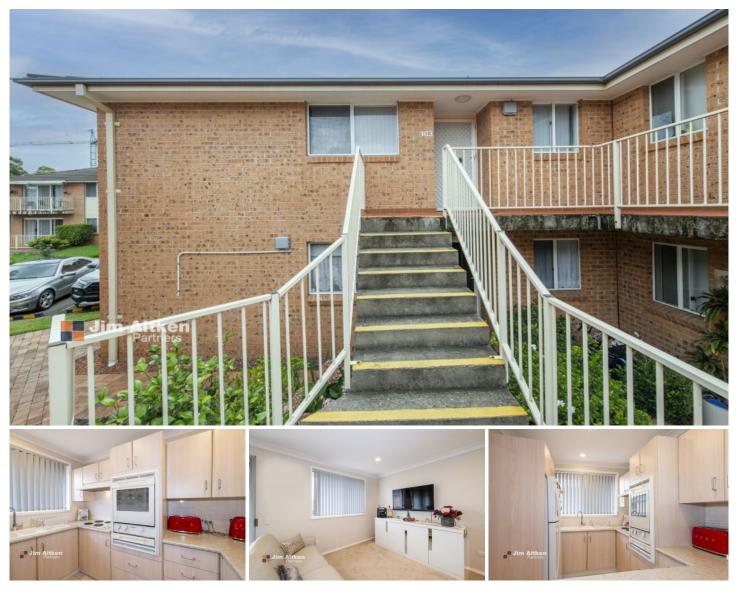

## 103/37 Mulgoa Road Penrith NSW

Opportunities in Mountainview Retreat Retirement Village are seldom found, so don't delay in booking your private inspection. Located close to the entrance and exit driveway this spacious two bedroom unit is positioned on the first floor. Come and meet your new friends and relax in the lifestyle this complex offers.

Some of the many features are:

- + Two spacious bedrooms with built in robes
- + Light filled living areas
- + Carpet and tiled throughout
- + Two new air conditioning units
- + Great size combined lounge/dining room
- + Good sized kitchen with plenty of cupboards