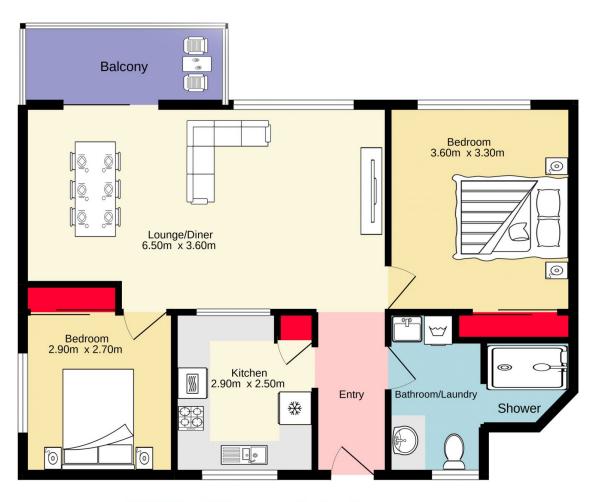

## 2 🍋 1 🚰

**Type** : Retirement

- **Price** : \$ 289,000
- View : https://www.aitkenre.com.au/8063442

https://www.aitkenre.com.au

TOTAL FLOOR AREA : 63.0 sq.m. approx. Whilst every attempt has been made to ensure the accuracy of the floorplan contained here, measurements of doors, whone, sroms and any other tems are are approximate and no responsibility is taken for any error, omission or mis-statement. This plan is for illustrative purposes only and should be used as such by any prospective purchaser. The services, systems and appliances shown have not been tested and no guarantee as to their organility or efficiency can be given.