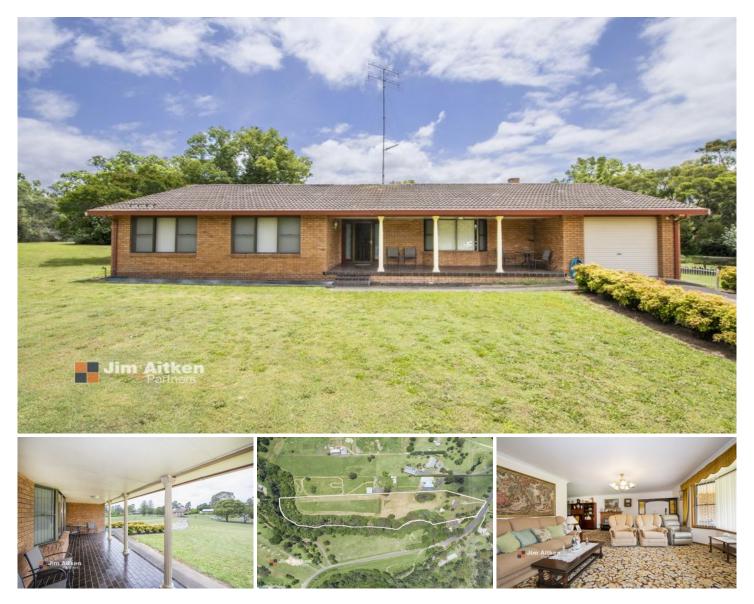

## 79 Martin Street Regentville NSW

Surrounded by natural beauty and only located moments from Penrith CBD, this eight acre property is a dream come true. Offering a semi-rural lifestyle, this fantastic three bedroom home with bushland and Blue Mountains views is an opportunity not to be missed. With way too many benefits to explain, an inspection is the only way to justify how good this home is.

- + Relaxing lifestyle acreage
- + Ducted air conditioning
- + Undercover entertaining area + 17km's to Badgerys Creek Airport
- + 6.1km's to Penrith Station
- + Easy access to Glenmore Park amenities
- + Highly sought after location