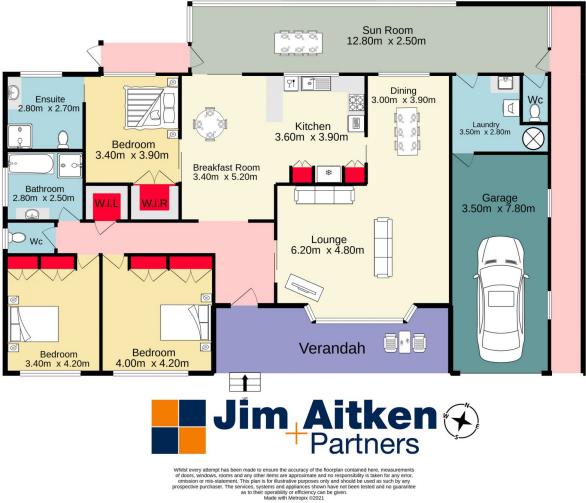

## 79 Martin Street Regentville NSW

Surrounded by natural beauty and only located moments from Penrith CBD, this eight acre property is a dream come true. Offering a semi-rural lifestyle, this fantastic three bedroom home with bushland and Blue Mountains views is an opportunity not to be missed. With way too many benefits to explain, an inspection is the only way to justify how good this home is.

- + Relaxing lifestyle acreage
- + Ducted air conditioning
- + Undercover entertaining area + 17km's to Badgerys Creek Airport
- + 6.1km's to Penrith Station
- + Easy access to Glenmore Park amenities
- + Highly sought after location