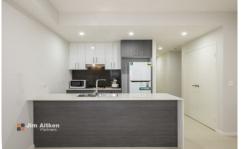

## Property features

- + Modern kitchen with stone benchtops, gas cooking & large pantry
- + Open plan living/dining with reverse cycle air-conditioning & access to covered balcony
- + Master bedroom with spacious ensuite, mirrored built in robes & retreat area ideal for a home office