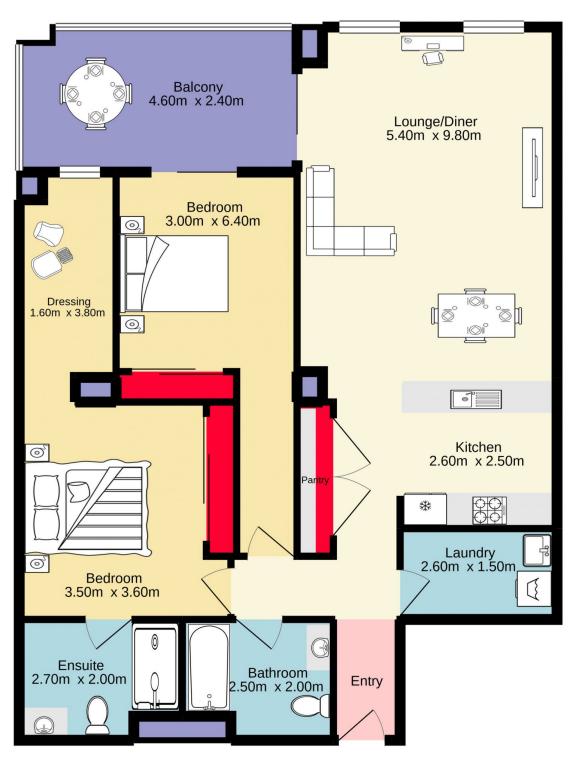

## 504/240-250B Great Western Highway Kingswood NSW

Located in the heart of Kingswood this near new unit is walking distance to Nepean Hospital, multiple shops, cafes & the train station is directly across the road. Positioned on the 5th floor in a secure complex with lift access this property offers low maintenance no fuss living with a touch of class.

## Property features

- + Modern kitchen with stone benchtops, gas cooking & large pantry
- + Open plan living/dining with reverse cycle air-conditioning & access to covered balcony
- + Master bedroom with spacious ensuite, mirrored built in robes & retreat area ideal for a home office

## 2 📭 1 🚔 1 🗬

**Type**: Unit **Price**: \$ 490,000

View: https://www.aitkenre.com.au/8063439

TOTAL FLOOR AREA: 87.1 sq.m. approx.

Whilst every attempt has been made to ensure the accuracy of the floorplan contained here, measurements of doors, windows, rooms and any other items are approximate and no responsibility is taken for any error, omission or mis-statement. This plan is for illustrative purposes only and should be used as such by any prospective purchaser. The services, systems and appliances shown have not been tested and no guarantee as to their operability or efficiency can be given.