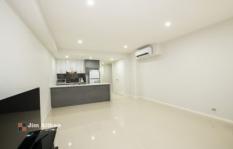

## Property features

- + Modern kitchen with stone benchtops, gas cooking & large pantry
- + Open plan living/dining with reverse cycle air-conditioning & access to covered balcony
- + Master bedroom with spacious ensuite, mirrored built in robes & retreat area ideal for a home office