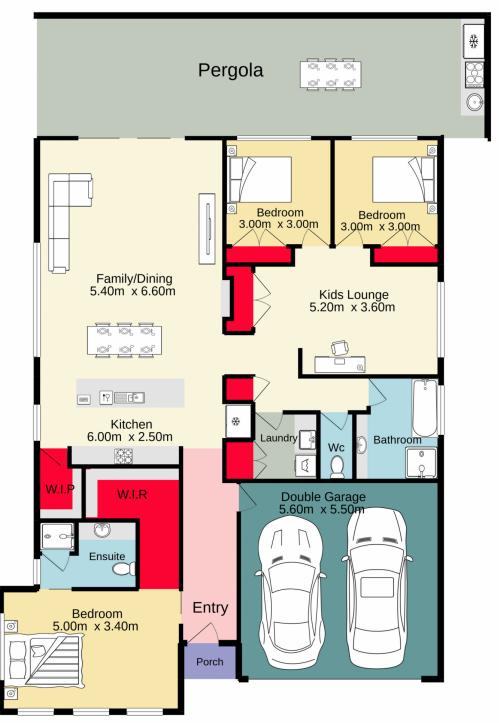

## 34 Manifold Crescent Glenmore Park NSW

This is a must see stunning single level home, with three large bedrooms, a light filled kitchen, large dining and living area, plus a separate family/rumpus room. Combine this with the outdoor covered entertaining area which allows the inside living to flow outside. You will be proud to bring your family and friends to this great entertainer.

- + Enviable location | sprawling corner block position, easy access to M4
- + The comfort of ducted air conditioning throughout
- + Sleek kitchen with breakfast bar, upgraded appliances & gas cooking
- + Three sizeable bedrooms, master with walk in robe & ensuite
- + Large outdoor covered entertaining area

## 3 📮 2 🔓 4 😭

Type : House Price : \$ 1,020,100 Land Size : 651 sqm

View: https://www.aitkenre.com.au/8063435

TOTAL FLOOR AREA: 216.0 sq.m. approx.

Whilst every attempt has been made to ensure the accuracy of the floorplan contained here, measurements of doors, windows, rooms and any other items are approximate and no responsibility is taken for any error, omission or mis-statement. This plan is for illustrative purposes only and should be used as such by any prospective purchaser. The services, systems and appliances shown have not been tested and no guarantee as to their operability or efficiency can be given.