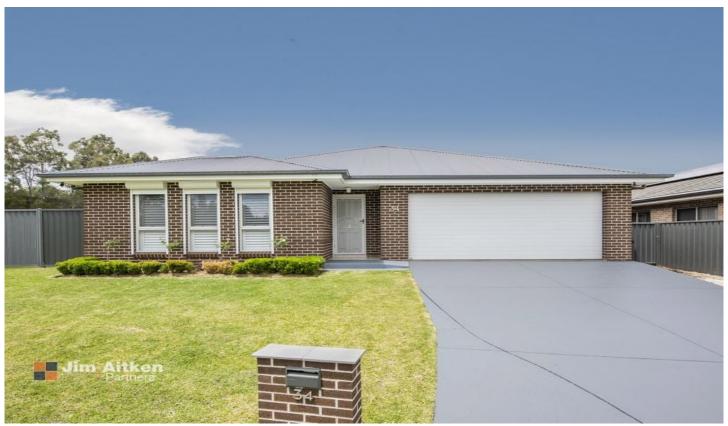

## 34 Manifold Crescent Glenmore Park NSW

This is a must see stunning single level home, with three large bedrooms, a light filled kitchen, large dining and living area, plus a separate family/rumpus room. Combine this with the outdoor covered entertaining area which allows the inside living to flow outside. You will be proud to bring your family and friends to this great entertainer.

- + Enviable location | sprawling corner block position, easy access to M4
- + The comfort of ducted air conditioning throughout
- + Sleek kitchen with breakfast bar, upgraded appliances & gas cooking
- + Three sizeable bedrooms, master with walk in robe & ensuite
- + Large outdoor covered entertaining area

## 3 📮 2 🔓 4 😭

Type : House Price : \$ 1,020,100 Land Size : 651 sqm

View: https://www.aitkenre.com.au/8063435

TOTAL FLOOR AREA: 216.0 sq.m. approx.

Whilst every attempt has been made to ensure the accuracy of the floorplan contained here, measurements of doors, windows, rooms and any other items are approximate and no responsibility is taken for any error, omission or mis-statement. This plan is for illustrative purposes only and should be used as such by any prospective purchaser. The services, systems and appliances shown have not been tested and no guarantee as to their operability or efficiency can be given.