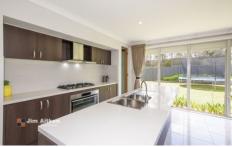

## 34 Manifold Crescent Glenmore Park NSW

This is a must see stunning single level home, with three large bedrooms, a light filled kitchen, large dining and living area, plus a separate family/rumpus room. Combine this with the outdoor covered entertaining area which allows the inside living to flow outside. You will be proud to bring your family and friends to this great entertainer.

- + Enviable location | sprawling corner block position, easy access to M4
- + The comfort of ducted air conditioning throughout
- + Sleek kitchen with breakfast bar, upgraded appliances & gas cooking
- + Three sizeable bedrooms, master with walk in robe & ensuite
- + Large outdoor covered entertaining area