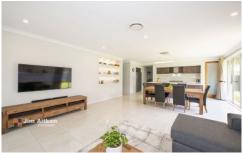

## 34 Manifold Crescent Glenmore Park NSW

This is a must see stunning single level home, with three large bedrooms, a light filled kitchen, large dining and living area, plus a separate family/rumpus room. Combine this with the outdoor covered entertaining area which allows the inside living to flow outside. You will be proud to bring your family and friends to this great entertainer.

- + Enviable location | sprawling corner block position, easy access to M4
- + The comfort of ducted air conditioning throughout
- + Sleek kitchen with breakfast bar, upgraded appliances & gas cooking
- + Three sizeable bedrooms, master with walk in robe & ensuite
- + Large outdoor covered entertaining area