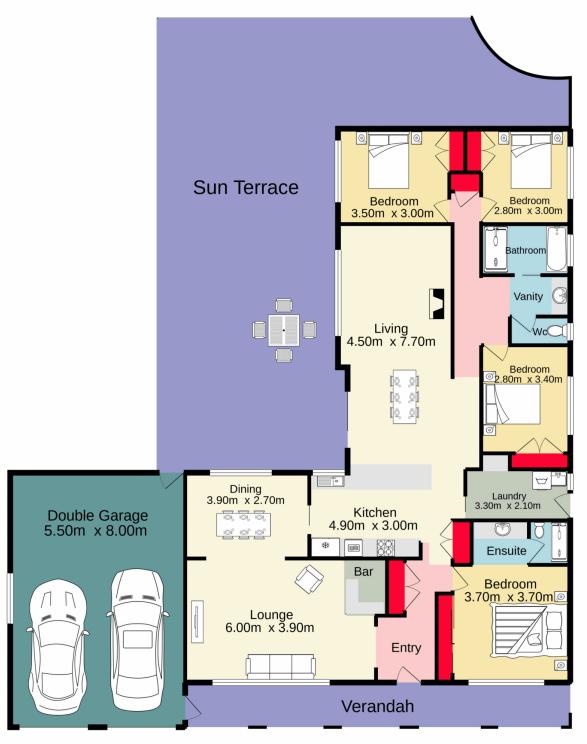

## 14 Ridgehaven Road SILVERDALE NSW

Situated in a great location and offering a rare half acre lot and close to the Badgerys Creek Terminus development, this opportunity is one not to miss. Four bedrooms with ensuite to main, vaulted ceilings to the large lounge and dining area. Combine this with the spacious family room and combustion fire. This is the perfect house for the family.

- + Half acre clear block of land
- + Ducted air conditioning
- + Situated centrally between the shopping precincts of Penrith and Narellan
- + North facing
- + Three living areas
- + Paved outdoor area

## 4 🕮 2 🟪 4 🖨

Type : House
Price : \$ 1,252,500
Building Size : 213 sqm
Land Size : 2127 sqm

View: https://www.aitkenre.com.au/8063434

Diego Benitez 02 4733 6999

TOTAL FLOOR AREA: 201.4 sq.m. approx.