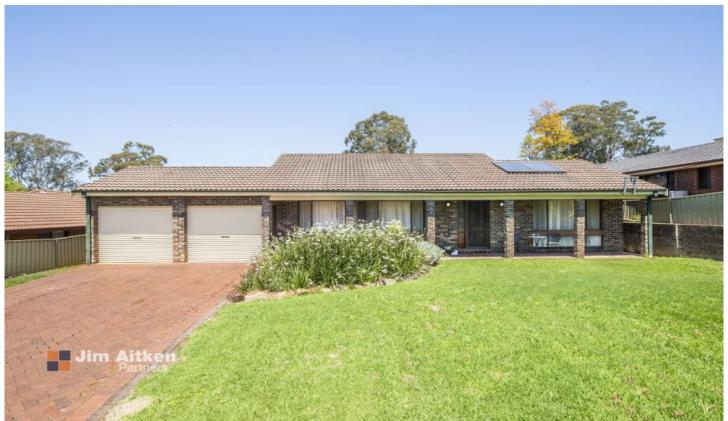

## 14 Ridgehaven Road SILVERDALE NSW

Situated in a great location and offering a rare half acre lot and close to the Badgerys Creek Terminus development, this opportunity is one not to miss. Four bedrooms with ensuite to main, vaulted ceilings to the large lounge and dining area. Combine this with the spacious family room and combustion fire. This is the perfect house for the family.

- + Half acre clear block of land
- + Ducted air conditioning
- + Situated centrally between the shopping precincts of Penrith and Narellan
- + North facing
- + Three living areas
- + Paved outdoor area

## 4 🕮 2 🟪 4 🖨

Type : House
Price : \$ 1,252,500
Building Size : 213 sqm
Land Size : 2127 sqm

View: https://www.aitkenre.com.au/8063434

Diego Benitez 02 4733 6999

TOTAL FLOOR AREA: 201.4 sq.m. approx.