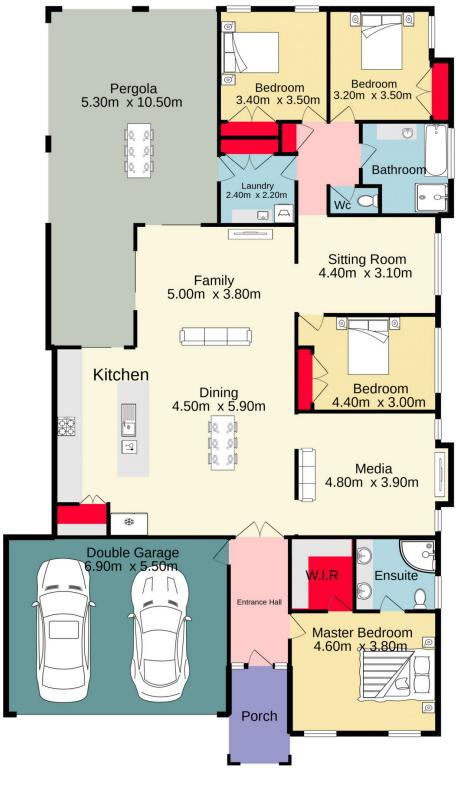

## **6 Curlew Court Glenmore Park NSW**

Few single level properties can offer such a tranquil, spacious, and lovingly ambiance as this splendour home. Perched on the high side of a quiet, tree-lined cul-de-sac, the home offers multiple living areas, an open plan kitchen, four large bedrooms and is within close proximity to all local amenities and main roads. You will be impressed by the indoor and outdoor flow to the entertaining area and backyard. The generous outdoor alfresco area allows plenty of room to entertain guests or hold family gatherings overlooking the large low maintenance backyard, there is room for the kids, pets, pool, and the entire family. your new home will be the central hub for family and friends.

- + Large 675sqm block (approx)
- + Open plan kitchen with island bench, gas cooking and

4 🕒 2 🔓 4 😭

Type : House Price : \$ 1,235,000 Land Size : 675 sqm

View: https://www.aitkenre.com.au/8063433

Diego Benitez 02 4733 6999