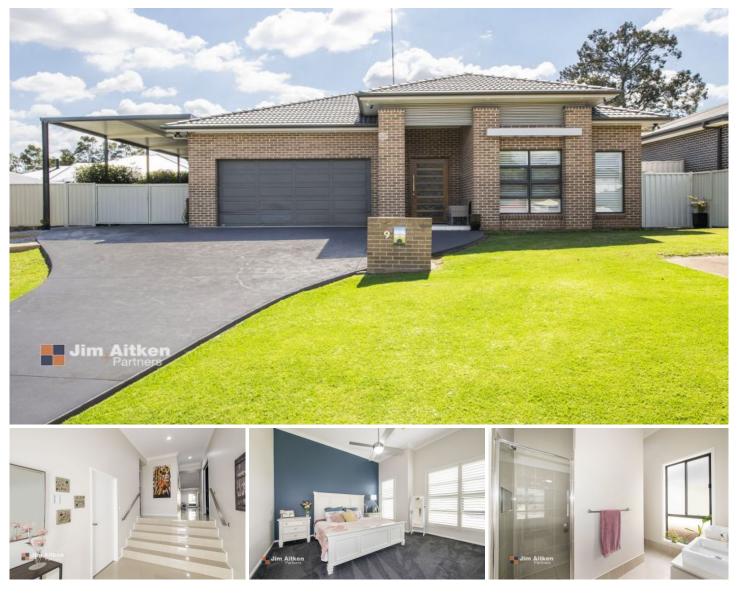

## 9-11 Harwood Circuit Glenmore Park NSW

Spread across a light filled single level design, this Clarendon classic offers a ready made choice for families or couples with future plans. With large living, dining and media rooms which connect in a flowing design with easy connection to the covered alfresco and low maintenance lawn, wrapping around the property. The grand entrance with 3.6 metre ceilings sweep into the master bedroom with walk in robe and large ensuite. The high carport is perfect for the boat, caravan or motor home. This property needs to be at the top of your list to inspect, call us now to book your inspection.

+ Sleek kitchen with breakfast bar which seats 5, upgraded appliances & gas cooking

+ Four sizeable bedrooms, master with walk-in robe &

4 🛤 2 🚰 7 🚘

| Туре                 | : House                               |
|----------------------|---------------------------------------|
| <b>Building Size</b> | : 237 sqm                             |
| Land Size            | : 828 sqm                             |
| View                 | : https://www.aitkenre.com.au/8063432 |