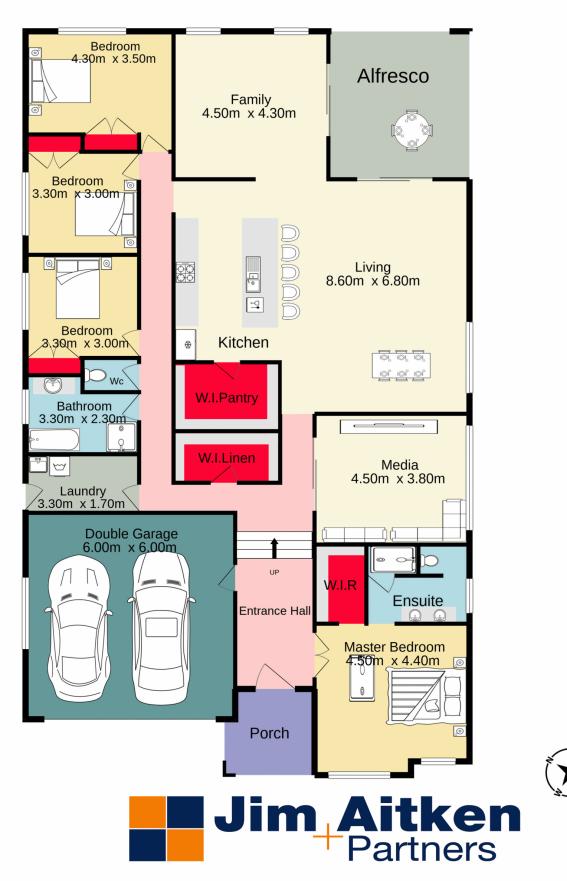

For full version visit the website

https://www.aitkenre.com.au

TOTAL FLOOR AREA : 262.5 sq.m. approx.

Whilst every attempt has been made to ensure the accuracy of the floorplan contained here, measurements of doors, windows, rooms and any other items are approximate and no responsibility is taken for any error, omission or mis-statement. This plan is for illustrative purposes only and should be used as such by any prospective purchaser. The services, systems and appliances shown have not been tested and no guarantee as to their operability or efficiency can be given. Made with Metropix ©2021