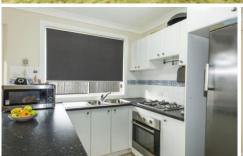

- + Separate dining and living areas
- + Sizeable bedrooms with ceiling fans. Built in robes
- + Ensuite to main bedroom
- + Tiled and carpet throughout
- + Single lock up garage with internal access
- + Gas cooking with range hood
- + Family friendly backyard
- + Choice of 3 schools within 500m, 5 schools within 1