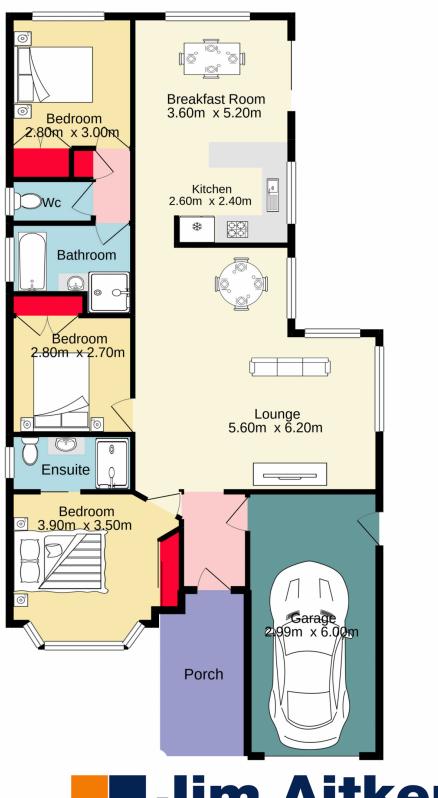

## 34 Midin Close Glenmore Park NSW

Position perfect, quiet location, close to schools, buses and shops, this three bedroom east facing is one not to miss. Whether you are an investor, first home buyer or downsizer this property is the perfect fit. Featuring a free flowing floor plan and all amenities close at hand, with rear yard, on the high side of the street and a single car lock up garage.

- + Separate dining and living areas
- + Sizeable bedrooms with ceiling fans. Built in robes
- + Ensuite to main bedroom
- + Tiled and carpet throughout
- + Single lock up garage with internal access
- + Gas cooking with range hood
- + Family friendly backyard
- + Choice of 3 schools within 500m, 5 schools within 1

## 3 🚐 2 🔓 2 🖨

Type : House
Price : \$ 800,000
Building Size : 114 sqm
Land Size : 376 sqm

View: https://www.aitkenre.com.au/8063430

TOTAL FLOOR AREA : 110.3 sq.m. approx.

Whilst every attempt has been made to ensure the accuracy of the floorplan contained here, measurements of doors, windows, rooms and any other items are approximate and no responsibility is taken for any error, omission or mis-statement. This plan is for illustrative purposes only and should be used as such by any prospective purchaser. The services, systems and appliances shown have not been tested and no guarantee as to their operability or efficiency can be given.