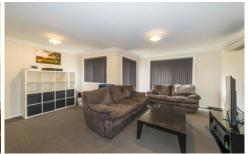

- + Separate dining and living areas
- + Sizeable bedrooms with ceiling fans. Built in robes
- + Ensuite to main bedroom
- + Tiled and carpet throughout
- + Single lock up garage with internal access
- + Gas cooking with range hood
- + Family friendly backyard
- + Choice of 3 schools within 500m, 5 schools within 1