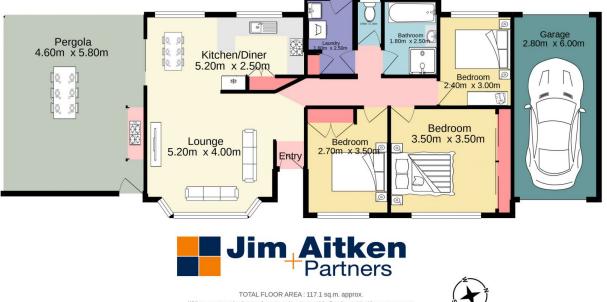

Diego Benitez 02 4733 6999

TOTAL FLOOR AREA: 117.1 sq.m. approx. Whilst every attempt has been made to ensure the accuracy of the floorplan contained here, measurements of doors, windows, rooms and any other items are approximate and no responsibility is taken for any error, omission or mis-statement. This plan is for illustrative purposes only and should be used as such by any prospective purchaser. The services, systems and appliances shown have not been tested and no guarantee as to their operability or efficiency can be given. Made with Metropix @2021