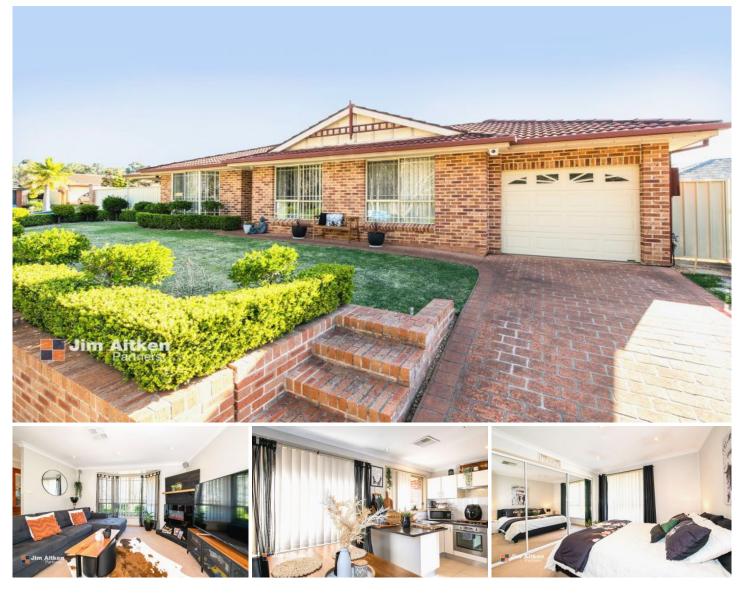

## 12 Carex Close Glenmore Park NSW

Get set GO! Positioned in a quiet street opposite a beautiful reserve is this wonderful opportunity to secure a well presented property, that will suit the astute investor or savvy first home buyer. Enjoying a modern feel throughout and a great entertaining area, you will be doing well to find better.

- + Built in robes to two bedrooms
- + Combined lounge/dining
- + Ducted air conditioning
- + Alarm system
- + Remote controlled single garage
- + Covered entertaining area with BBQ

Restrictions have been reimposed by the State

## 3 🎮 1 🚔 2 🚘

| Туре      | : House                               |
|-----------|---------------------------------------|
| Price     | : \$ 800,000                          |
| Land Size | : 401 sqm                             |
| View      | : https://www.aitkenre.com.au/8063424 |