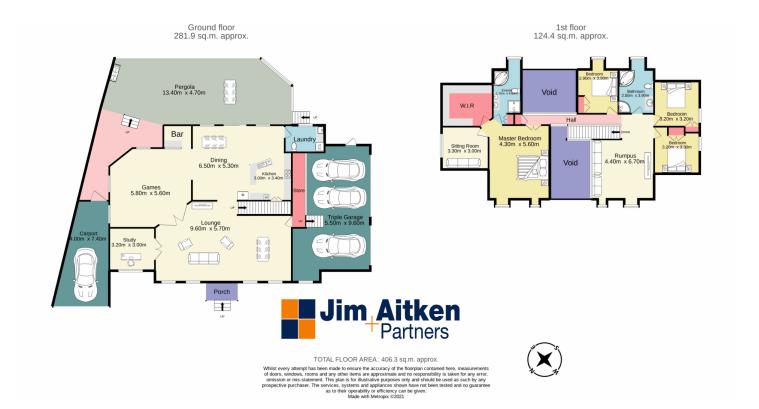

At the top of the staircase you will find an additional living area and the bedrooms of the home. The master bedroom is incredible in size and delivers a wonderfully spacious retreat/nursery, expansive walk in wardrobe and an amazing ensuite with double vanity, spa bath & plenty of storage.