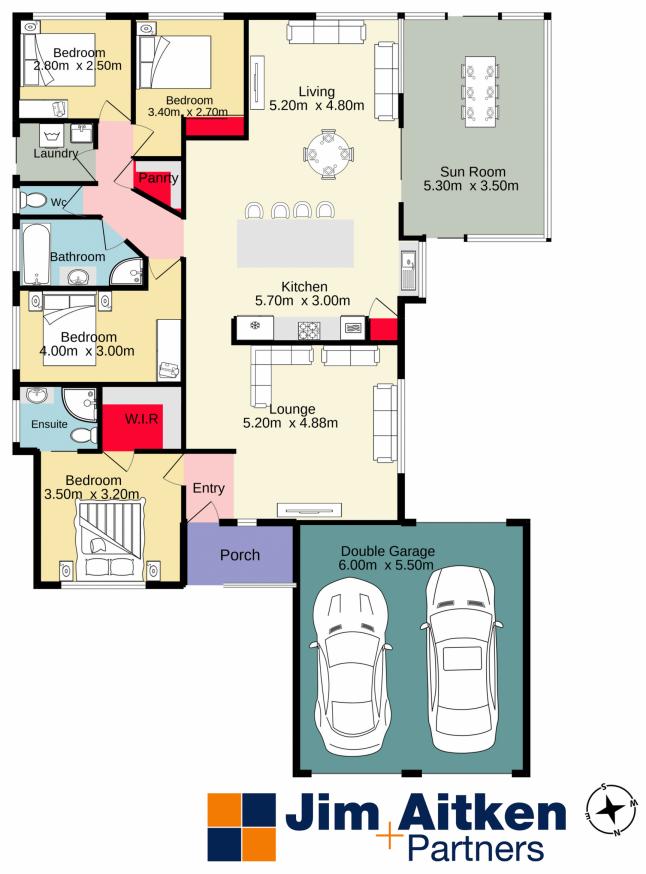

## 30 Bulu Drive Glenmore Park NSW

From the moment you walk through the door you can notice the high quality of this exceptional family home! Ideally located 350 meters to the the local shops, 90 meters to sporting fields and local schools, in the ever growing popular suburb of Glenmore Park. Beautifully designed and intuitively crafted for lifestyle and convenience, this extraordinary home provides the best of family living and entertainment possibilities. Orientated to maximise entertainment opportunities with an open plan design from the kitchen all the way through to the rear of the home, which has a beautiful enclosed sun room overlooking the low maintenance yard.

## 4 🕒 2 🔓 2 😭

Type : House Price : \$ 970,000 Land Size : 442 sqm

View: https://www.aitkenre.com.au/8063421

Diego Benitez 02 4733 6999