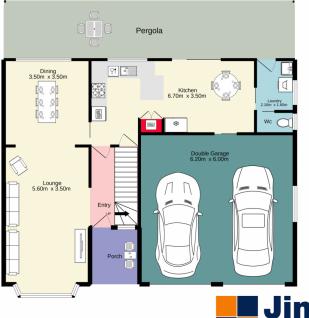

Diego Benitez 02 4733 6999

For full version visit the website

https://www.aitkenre.com.au

Ground floor 132.0 sq.m. approx. 1st floor 73.8 sq.m. approx.

in the second second