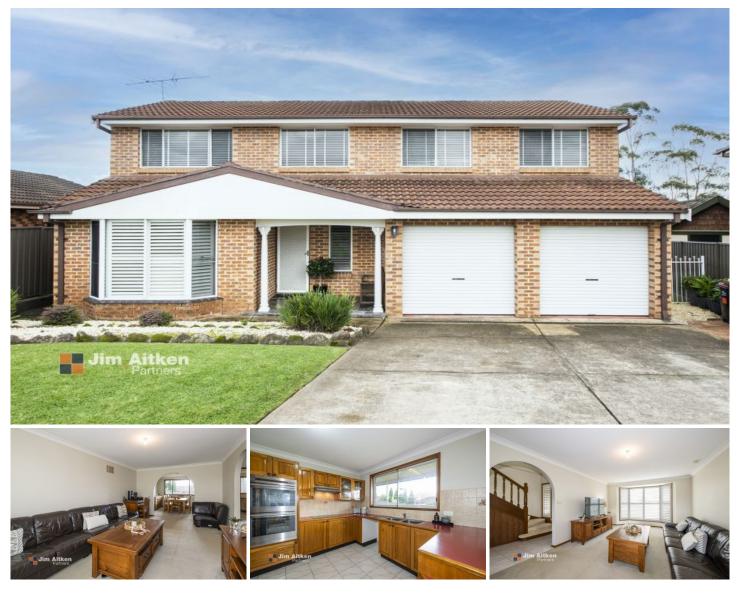

## 16 Nash Street South Penrith NSW

Set on a generous 627sqm level block with pristine green lawns, this high set double-storey home features a highly functional design, for families to relax & entertain. This property presents an exceptional opportunity to invest or live in. Located in a prime, well-connected position of South Penrith just a minutes walk to amenities, parks, transport and a magnitude of shops & entertainment, you will note that this home has an unbeatable location.

+ Four-bedroom, two-bathroom home ready for family living

- + Ducted air conditioning
- + Double garage with internal access
- + Undercover entertaining area
- + Large levelled back yard with side access
- + A quiet, family-friendly street great for first-time buyers