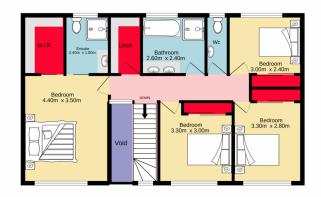

Diego Benitez 02 4733 6999

For full version visit the website

https://www.aitkenre.com.au

Ground floor 132.0 sq.m. approx. 1st floor 73.8 sq.m. approx.

in the second second