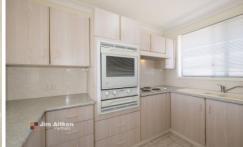

Some of the many features are:

- + Two spacious bedrooms with built in robes
- + Light filled living areas
- + Carpet and tiled throughout
- + Split system air conditioning unit
- + Great size combined lounge/dining room
- + Good sized kitchen with plenty of cupboards