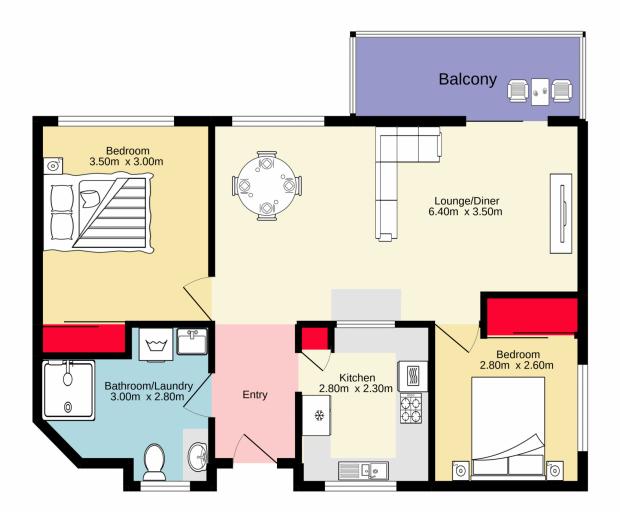

## 102/37 Mulgoa Road Penrith NSW

Opportunities in Mountainview Retreat Retirement Village are seldom found, so don't delay in booking your private inspection. Located close to the amenities and bus stop, this spacious two bedroom unit is positioned on the first floor. Come and meet your new friends and relax in the lifestyle this complex offers.

Some of the many features are:

- + Two spacious bedrooms with built in robes
- + Light filled living areas
- + Carpet and tiled throughout
- + Split system air conditioning unit
- + Great size combined lounge/dining room
- + Good sized kitchen with plenty of cupboards

## 2 🖰 1 🚍

Type: Retirement Price: \$200,000

View: https://www.aitkenre.com.au/8063417

Diego Benitez 02 4733 6999

TOTAL FLOOR AREA: 57.7 sq.m. approx.

Whilst every attempt has been made to ensure the accuracy of the floorplan contained here, measurements of doors, windows, rooms and any other items are approximate and no responsibility is taken for any error, omission or mis-statement. This plan is for illustrative purposes only and should be used as such by any prospective purchaser. The services, systems and appliances shown have not been tested and no guarantee as to their operability or efficiency can be given.