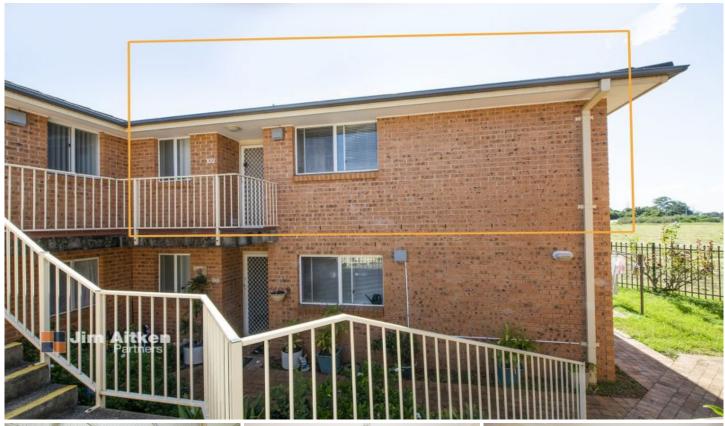

## 102/37 Mulgoa Road Penrith NSW

Opportunities in Mountainview Retreat Retirement Village are seldom found, so don't delay in booking your private inspection. Located close to the amenities and bus stop, this spacious two bedroom unit is positioned on the first floor. Come and meet your new friends and relax in the lifestyle this complex offers.

Some of the many features are:

- + Two spacious bedrooms with built in robes
- + Light filled living areas
- + Carpet and tiled throughout
- + Split system air conditioning unit
- + Great size combined lounge/dining room
- + Good sized kitchen with plenty of cupboards