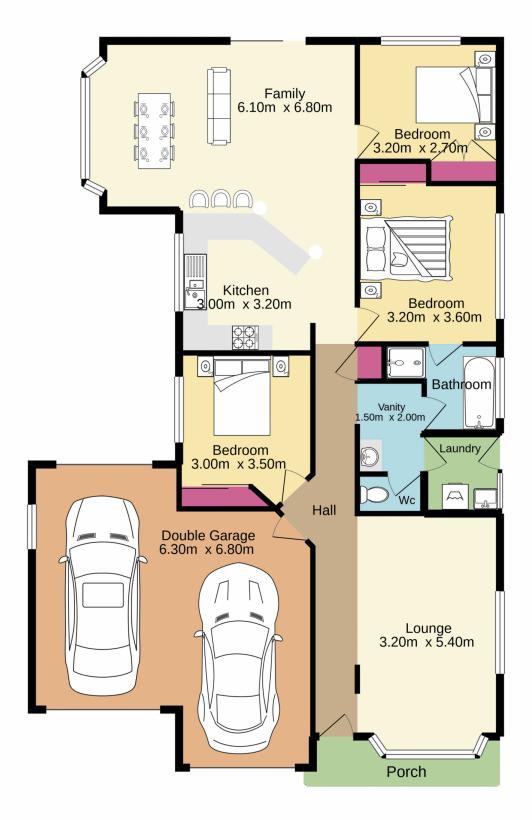

## 22 Sittella Place Glenmore Park NSW

Positioned perfect in a quiet location, close to schools, buses and shops. This large three bedroom, northwest facing home is a must for first home buyers and investors. Featuring a free flowing floor plan and all amenities close at hand, with rear yard, outdoor living area and a two car garage.

- + Separate dining and living areas
- + Sizeable bedrooms with built in robes
- + Tiled and carpet throughout
- + Double lock up garage with internal access
- + Access to the yard through the garage
- + Family friendly backyard with outdoor entertaining area
- + Choice of three schools within 500m