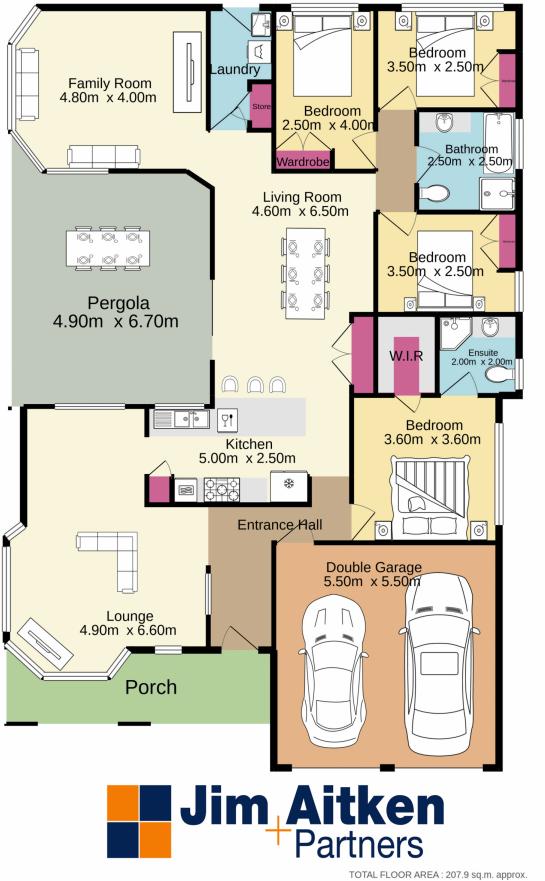

## Ground floor 207.9 sq.m. approx.

Whilst every attempt has been made to ensure the accuracy of the floorplan contained here, measurements of doors, windows, rooms and any other items are approximate and no responsibility is taken for any error, omission or mis-statement. This plan is for illustrative purposes only and should be used as such by any prospective purchaser. The services, systems and appliances shown have not been tested and no guarantee as to their operability or efficiency can be given. Made with Metropix ©2021