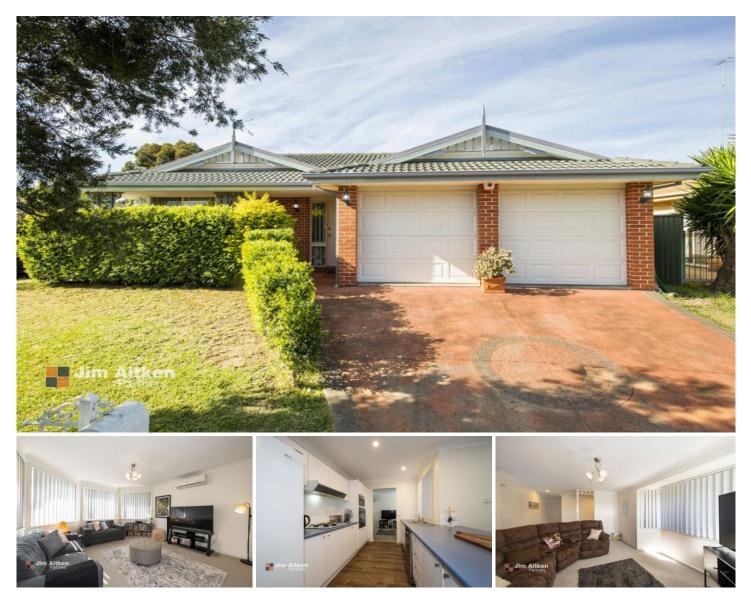

## 2 Englewood Way Glenmore Park NSW

Calling all investors looking to purchase within the ever growing and extremely popular Glenmore Park Estate. Situated approximately 20km's from the up and coming Western Sydney International Airport, minutes' walk to the local public school and an easy drive to shops, hospitals, and the M4 motorway. Current tenant in lease until April 2022, this property is ideal for the astute investor or those that are not in a hurry to move in.

+ Good sized bedrooms, master with ensuite and walk in robe

- + Separate lounge, rumpus & dining rooms
- + Open light filled kitchen with lots of storage, gas cooking and dishwasher
- + Neat and tidy main bathroom with tub

For full version visit the website

4 🛤 2 🚰 4 🚘

| Туре          | : House                               |
|---------------|---------------------------------------|
| Price         | : \$ 870,000                          |
| Building Size | : 175 sqm                             |
| Land Size     | : 569 sqm                             |
| View          | : https://www.aitkenre.com.au/8063411 |