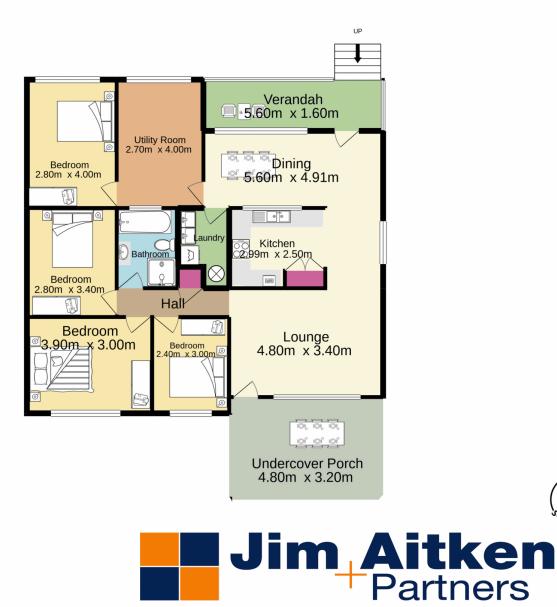

- + Four spacious bedrooms
- + Study or utility room
- + Spacious lounge room with dining area and second living area
- + Detached large single garage with shower and toilet

4 🎮 2 🚔 2 🗬

| Туре      | : House                               |
|-----------|---------------------------------------|
| Price     | : \$ 730,000                          |
| Land Size | : 620 sqm                             |
| View      | : https://www.aitkenre.com.au/8063410 |

Diego Benitez 02 4733 6999

For full version visit the website

https://www.aitkenre.com.au

Whilst every attempt has been made to ensure the accuracy of the floorplan contained here, measurements of doors, windows, rooms and any other items are approximate and no responsibility is taken for any error, omission or mis-statement. This plan is for illustrative purposes only and should be used as such by any prospective purchaser. The services, systems and appliances shown have not been tested and no guarantee as to their operability or efficiency can be given. Made with Metropix ©2021