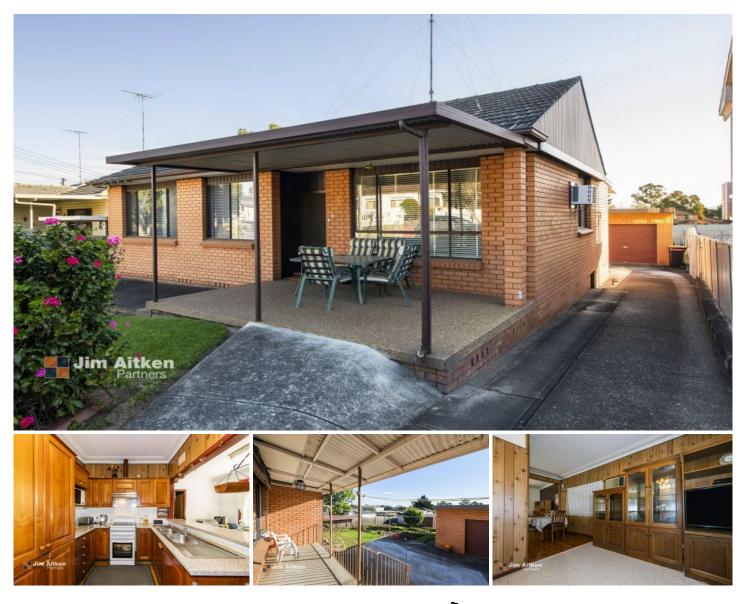

## **5 Inglis Avenue St Marys NSW**

A great opportunity exists for the first home buyer or investor. This one owner, four bedroom house plus study is situated in a great developing suburb of St Marys. Offering plenty of space for the family or the savvy investor, with close proximity to the \$5.3Billion development of the state-of-the-art Badgerys Creek Airport and proposed rail interchange, makes this opportunity a smart investment for the future, as the Airport is expected to generate 28,000 jobs by 2031.

- + Four spacious bedrooms
- + Study or utility room
- + Spacious lounge room with dining area and second living area
- + Detached large single garage with shower and toilet

4 🎮 2 🚔 2 🗬

| Туре      | : House                               |
|-----------|---------------------------------------|
| Price     | : \$ 730,000                          |
| Land Size | : 620 sqm                             |
| View      | : https://www.aitkenre.com.au/8063410 |