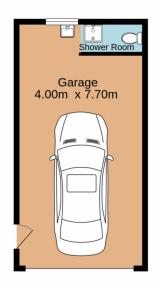

- + Four spacious bedrooms
- + Study or utility room
- + Spacious lounge room with dining area and second living area
- + Detached large single garage with shower and toilet

4 🎮 2 🚔 2 🗬

| Туре      | : House                               |
|-----------|---------------------------------------|
| Price     | : \$ 730,000                          |
| Land Size | : 620 sqm                             |
| View      | : https://www.aitkenre.com.au/8063410 |

Diego Benitez 02 4733 6999

For full version visit the website

https://www.aitkenre.com.au

Whilst every attempt has been made to ensure the accuracy of the floorplan contained here, measurements of doors, windows, rooms and any other items are approximate and no responsibility is taken for any error, omission or mis-statement. This plan is for illustrative purposes only and should be used as such by any prospective purchaser. The services, systems and appliances shown have not been tested and no guarantee as to their operability or efficiency can be given. Made with Metropix ©2021