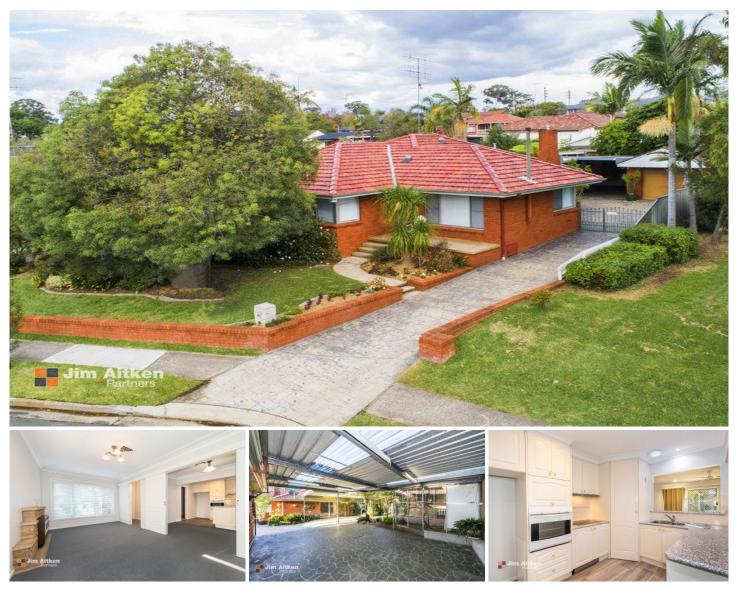

## **110 Stafford Street Penrith NSW**

This beauty is situated in an outstanding location, what better way to secure your first home or investment than by buying this piece of Australia. Zoned R3 set on a 562sqm block, in an ideal position close to schools, shops and easy access to transport, with a park next door, this is the ideal home to consider. Offering three bedrooms, dining area and a large living area and bathroom. The private yard is perfect for entertaining with large undercover area, single garage and area undercover for another two cars. There is also a single detached garage allowing side access to the backyard. One owner home's do not reach the market often, this is a beauty not to be missed.

+ Prime location

+ Land size 562sqm (approx.) R3 zoned

For full version visit the website

https://www.aitkenre.com.au

## 3 🎮 1 🚔 6 🚘

| Туре      | : House                               |
|-----------|---------------------------------------|
| Price     | : \$ 875,000                          |
| Land Size | : 562 sqm                             |
| View      | : https://www.aitkenre.com.au/8063408 |