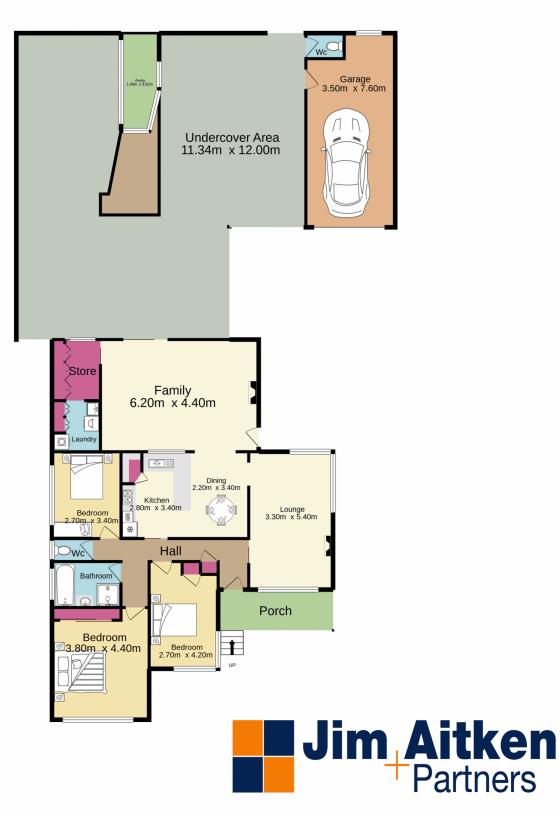

TOTAL FLOOR AREA : 266.3 sq.m. approx.

Whilst every attempt has been made to ensure the accuracy of the floorplan contained here, measurements of dors, windows, rooms and any other items are approximate and no responsibility is taken for any error, omission or mis-statement. This plan is for illustrative purposes only and should be used as such by any prospective purchaser. The services, systems and appliances shown have not been tested and no guarantee as to their operability or efficiency can be given. Made with Metropix @2021