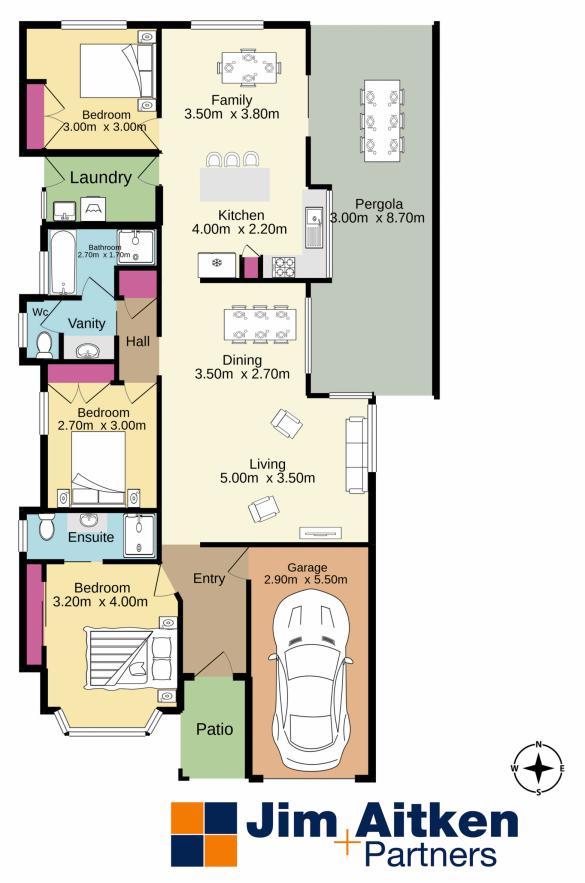

## 38 Bija Drive Glenmore Park NSW

Look and be quick! This neat three bedroom home located in the heart of Glenmore Park is a must see. Perfect for the first home buyer to start making memories or a great investment opportunity. Featuring an elegant kitchen with an island that opens up to the outdoor entertaining area, formal dining and lounge, three bedrooms, with ensuite to the main, alarm system and single garage with remote door. Hurry you must be quick.

- + Main bedroom with ensuite
- + Second bathroom with separate toilet
- + Two internal living areas
- + Outdoor entertaining area
- + 5 Schools within a kilometre
- + Medical centre and bus stop on the street

## 3 📭 2 🔓 2 🖨

Type : House
Price : \$ 750,738
Building Size : 400 sqm
Land Size : 325 sqm

View: https://www.aitkenre.com.au/8063407

Diego Benitez 02 4733 6999

TOTAL FLOOR AREA: 140.8 sq.m. approx.

Whilst every attempt has been made to ensure the accuracy of the floorplan contained here, measurements of doors, windows, rooms and any other items are approximate and no responsibility is taken for any error, omission or mis-statement. This plan is for illustrative purposes only and should be used as such by any prospective purchaser. The services, systems and appliances shown have not been tested and no guarantee as to their operability or efficiency can be given.