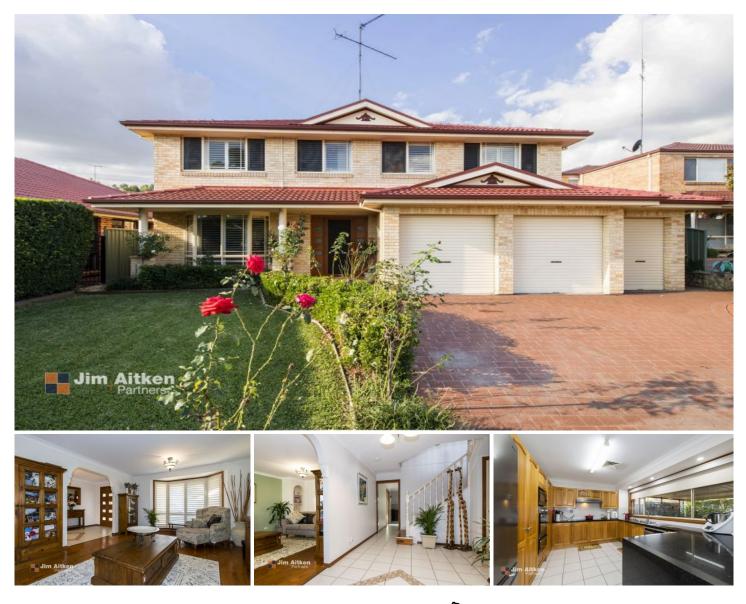

## **51 Shearwater Drive Glenmore Park NSW**

If you have been tirelessly searching for your perfect family home but feel there is always a compromise than this home will be your families dream come true - it is the complete package! Featuring four enormous bedrooms plus study, the main with ensuite, walk-in robe plus an extra mirrored built-in, four great sized living areas. A stunning kitchen, powder room, large laundry, 2.5 car garaging with auto doors, ducted air-conditioning and a covered entertaining area that will cater for the largest of gatherings, a beautiful in-ground pool and still plenty of grassed yard as well. Immaculately maintained and presented, it is impossible not to be impressed by this quality family home.

## 5 🛤 3 🚔 3 🚘

| Туре      | : House                               |
|-----------|---------------------------------------|
| Price     | : \$ 1,160,000                        |
| Land Size | : 669 sqm                             |
| View      | : https://www.aitkenre.com.au/8063405 |