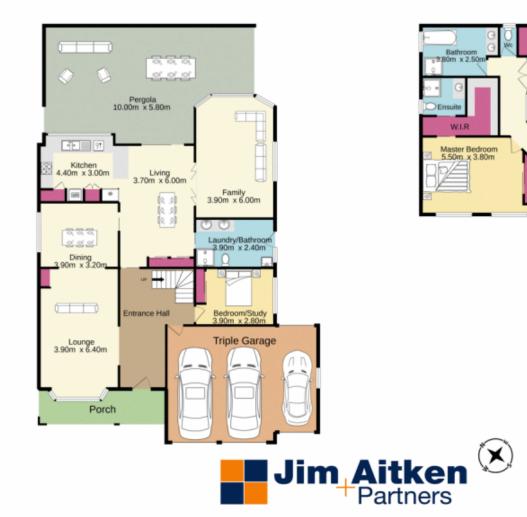

Diego Benitez 02 4733 6999

For full version visit the website

https://www.aitkenre.com.au

Ground floor

1st floor

Bedroom 3.30m x 3.30m

t

Rumpus 5.30m x 7.70m Bedroom 2.90m x 4.20m

Bedroom 2.90m x 4.50m

White every attempt has been made to emain the accuracy of the flooplan contained here, measurements doors, windows, norms and any other tensor are approximate and no responsibility is taken to raw ensire, onession or reis-statement. This plan is for illustrative purposes only and should be used as such by any prospective purchases. The service, systems and applications shown have not been helded and no guarantee as to their operability or efficiency; can be given. Made with Netrog U 6020.