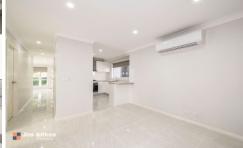

## Property features:

- + Two generous carpeted bedrooms with built in wardrobe to main
- + Gorgeous kitchen with Stone bench tops, gas cooking & dishwasher
- + Light filled tiled lounge room with split system air-conditioning
- + Separate tiled dining area
- + Single garage with internal access