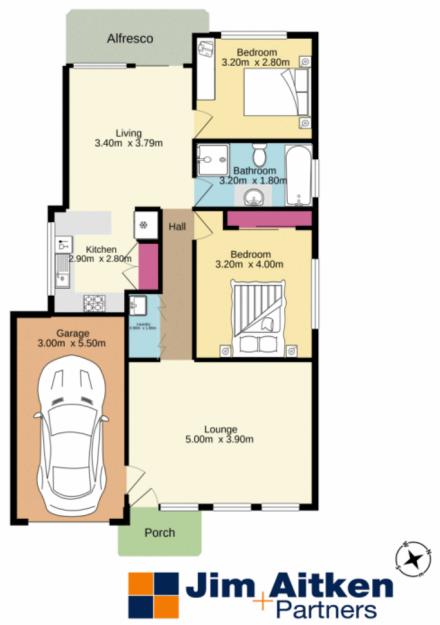

## 83 Soling Crescent Cranebrook NSW

Situated on the high side of a lovely street, this modern two bedroom abode offers low maintenance living in the comfort of a near new home. Located within close proximity to all local amenities, this property is a must see.

## Property features:

- + Two generous carpeted bedrooms with built in wardrobe to main
- + Gorgeous kitchen with Stone bench tops, gas cooking & dishwasher
- + Light filled tiled lounge room with split system air-conditioning
- + Separate tiled dining area
- + Single garage with internal access

## 2 📭 1 🔓 2 🗬

Type: House Price: \$ 660,000

View: https://www.aitkenre.com.au/8063402

TOTAL FLOOR AREA: 94.6 sq.m. approx.

Whilst every attempt has been made to ensure the accuracy of the flooping contained here, motosurements of doors, windows, rooms and any other items are approximate and no responsibility to stelen for any error, onession or rein-statement. This plan is for illustrative purposes only and should be used as such thy any prespective purchaser. The services, systems and appliances shown have not been tested and ne guarantee as in to the extra control of control of the con