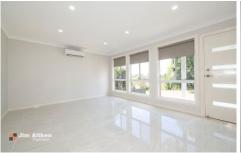

## Property features:

- + Two generous carpeted bedrooms with built in wardrobe to main
- + Gorgeous kitchen with Stone bench tops, gas cooking & dishwasher
- + Light filled tiled lounge room with split system air-conditioning
- + Separate tiled dining area
- + Single garage with internal access