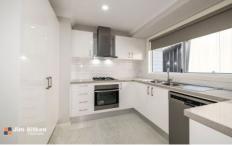

## Property features:

- + Two generous carpeted bedrooms with built in wardrobe to main
- + Gorgeous kitchen with Stone bench tops, gas cooking & dishwasher
- + Light filled tiled lounge room with split system air-conditioning
- + Separate tiled dining area
- + Single garage with internal access