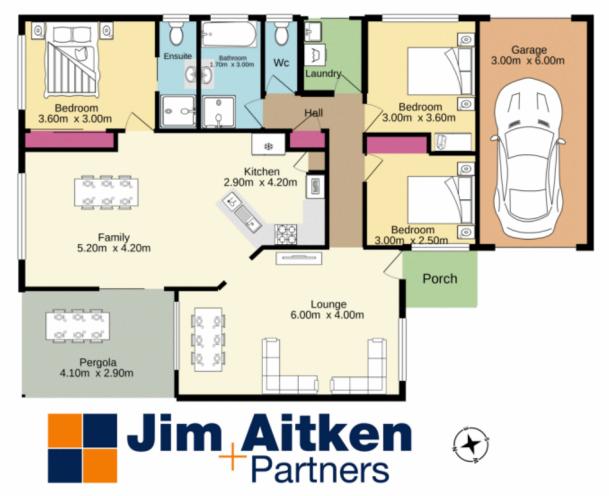

## 6 Litoria Place Glenmore Park NSW

Tucked away in a quiet cul-de-sac in the Woodlands Estate, this refreshed three bedroom haven offers privacy, space and seclusion. With a free flowing floor plan and all amenities close at hand, this property will appeal to first home buyers, families and investors alike.

## Property features:

- + Modern central kitchen with ample storage, gas cooking & stainless-steel appliances
- + Roomy living areas with reverse cycle air-conditioning
- + Sizeable bedrooms with ceiling fans. Built in robe & ensuite to main
- + Internal laundry
- + Tiled and floor boards throughout

## 3 🕮 2 📛 2 🖨

Type : House Price : \$ 750,000 Land Size : 481 sqm

View: https://www.aitkenre.com.au/8063399

Whits every attempt has been made to ensure the accuracy of the floorplan contained here, measurements of doors, windows, rooms and any other items are appreciated and no septomologies that her are entry, onission or mis-statement. This plan is for illustrative purposes only and should be used as such by any prospective purchaser. The services, systems and appliances shown have not been tested and no guarantee as to the operation of efficiency can be given.