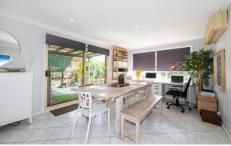

## Property features:

- + Modern central kitchen with ample storage, gas cooking & stainless-steel appliances
- + Roomy living areas with reverse cycle air-conditioning
- + Sizeable bedrooms with ceiling fans. Built in robe & ensuite to main
- + Internal laundry
- + Tiled and floor boards throughout