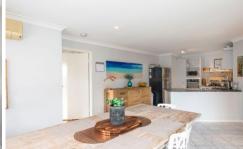

## Property features:

- + Modern central kitchen with ample storage, gas cooking & stainless-steel appliances
- + Roomy living areas with reverse cycle air-conditioning
- + Sizeable bedrooms with ceiling fans. Built in robe & ensuite to main
- + Internal laundry
- + Tiled and floor boards throughout