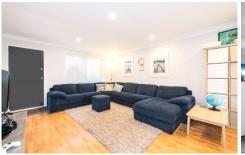

## Property features:

- + Modern central kitchen with ample storage, gas cooking & stainless-steel appliances
- + Roomy living areas with reverse cycle air-conditioning
- + Sizeable bedrooms with ceiling fans. Built in robe & ensuite to main
- + Internal laundry
- + Tiled and floor boards throughout