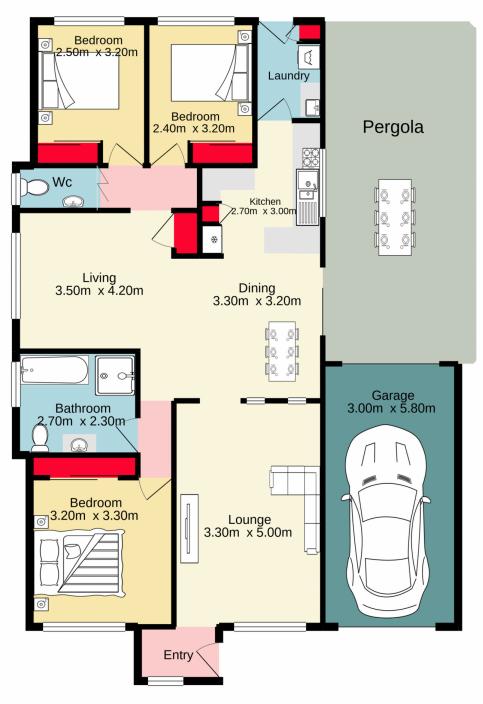

## 13 Kumbara Close Glenmore Park NSW

Positioned well and close to schools, buses and shops, this three bedroom south facing home is a fantastic opportunity for investors, first home buyers or downsizes. With a free flowing floor plan, ducted air, rear yard and seperate toilet to beds 2 and 3, this property will not last long.

- + Separate dining room | two living areas
- + Sizeable bedrooms with ceiling fans. Built in robes
- + Ducted air conditioning
- + Motorised shutters in the living areas & bedrooms.
- + Tiled and carpet throughout
- + Single lock up garage with drive through capability
- + Gas cooking
- + Family friendly backyard
- + Choice of 5 schools within 1 kilometre and easy access

## 3 🕮 1 🔓 2 🖨

Type: House Price: \$835,500

View: https://www.aitkenre.com.au/8063395

Whilst every attempt has been made to ensure the accuracy of the floorplan contained here, measurements of doors, windows, rooms and any other items are approximate and no responsibility is taken for any error, omission or mis-statement. This plan is for illustrative purposes only and should be used as such by any prospective purchaser. The services, systems and appliances shown have not been tested and no guarantee as to their operability or efficiency can be given.