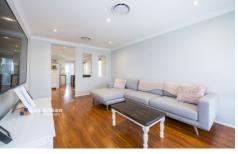

- + Separate dining room | two living areas
- + Sizeable bedrooms with ceiling fans. Built in robes
- + Ducted air conditioning
- + Motorised shutters in the living areas & bedrooms.
- + Tiled and carpet throughout
- + Single lock up garage with drive through capability
- + Gas cooking
- + Family friendly backyard
- + Choice of 5 schools within 1 kilometre and easy access