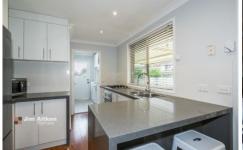

- + Separate dining room | two living areas
- + Sizeable bedrooms with ceiling fans. Built in robes
- + Ducted air conditioning
- + Motorised shutters in the living areas & bedrooms.
- + Tiled and carpet throughout
- + Single lock up garage with drive through capability
- + Gas cooking
- + Family friendly backyard
- + Choice of 5 schools within 1 kilometre and easy access