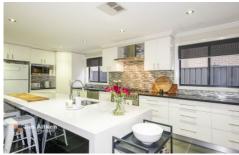

- + Four bedrooms all with robes, ensuite and walk through robe to the main
- + Luxurious kitchen with feature lighting, pantry & huge island bench top
- + Dedicated theatre room with projector and screen
- + Tiled double garage with internal access