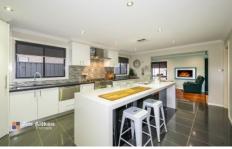

- + Four bedrooms all with robes, ensuite and walk through robe to the main
- + Luxurious kitchen with feature lighting, pantry & huge island bench top
- + Dedicated theatre room with projector and screen
- + Tiled double garage with internal access