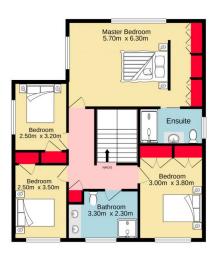

## 4 🕒 2 🔓 4 😭

Type : Townhouse Price : \$875,000 Land Size : 435 sqm

View: https://www.aitkenre.com.au/8063394

 Ground floor
 1st floor

 142.8 sq.m. approx.
 81.9 sq.m. approx.

TOTAL FLOOR AREA: 224.7 sq.m. approx.

Whilst every attempt has been made to ensure the accuracy of the floorplan contained here, measurements of doors, windows, rooms and any other items are approximate and no responsibility is taken for any error, omission or mis-statement. This plan is for illustrative purposes only and should be used as such by any prospective purchaser. The services, systems and appliances shown have not been tested and no guarantee as to their operability or efficiency can be given. Made with Metropix €2021