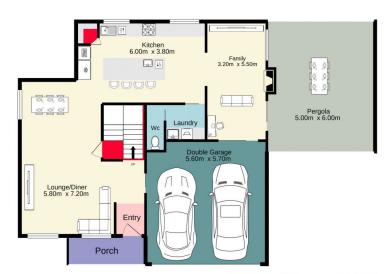

## 4 🕒 2 🔓 4 😭

Type : Townhouse Price : \$875,000 Land Size : 435 sqm

View: https://www.aitkenre.com.au/8063394

 Ground floor
 1st floor

 142.8 sq.m. approx.
 81.9 sq.m. approx.

TOTAL FLOOR AREA: 224.7 sq.m. approx.

Whilst every attempt has been made to ensure the accuracy of the floorplan contained here, measurements of doors, windows, rooms and any other items are approximate and no responsibility is taken for any error, omission or mis-statement. This plan is for illustrative purposes only and should be used as such by any prospective purchaser. The services, systems and appliances shown have not been tested and no guarantee as to their operability or efficiency can be given. Made with Metropix €2021