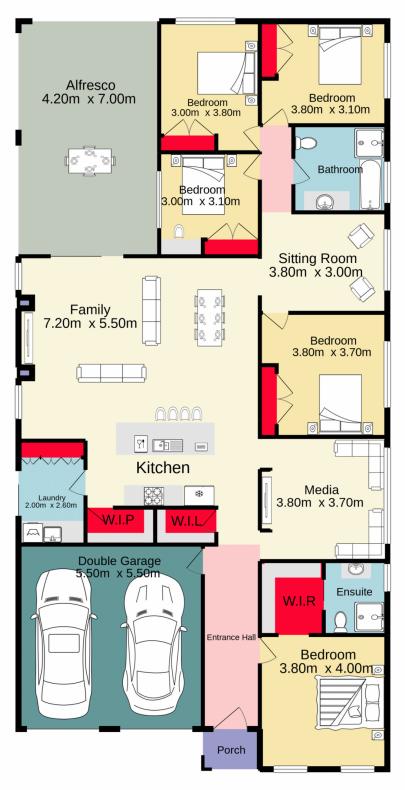

## 21 Harwood Circuit Glenmore Park NSW

This well presented home offers you a great location with a stylish single level design, a large yard area and well maintained gardens.

This modern home has a large cooks kitchen and is complimented with a large island and gas cook-top, stone bench tops and a large walk-in pantry. This area opens to a spacious living/dining area.

5 large bedrooms, with the possibility of a sixth bedroom or study area. The master suite has a walk through robe and an ensuite.

The living area opens onto a full length undercover patio overlooking a large rear yard which has development

## 5 **2** 4 **4**

Type : House Price : \$ 1,375,000 Land Size : 746 sqm

View: https://www.aitkenre.com.au/8063393

TOTAL FLOOR AREA: 236.3 sq.m. approx.