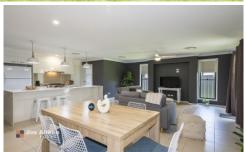

## 21 Harwood Circuit Glenmore Park NSW

This well presented home offers you a great location with a stylish single level design, a large yard area and well maintained gardens.

This modern home has a large cooks kitchen and is complimented with a large island and gas cook-top, stone bench tops and a large walk-in pantry. This area opens to a spacious living/dining area.

5 large bedrooms, with the possibility of a sixth bedroom or study area. The master suite has a walk through robe and an ensuite.

The living area opens onto a full length undercover patio overlooking a large rear yard which has development