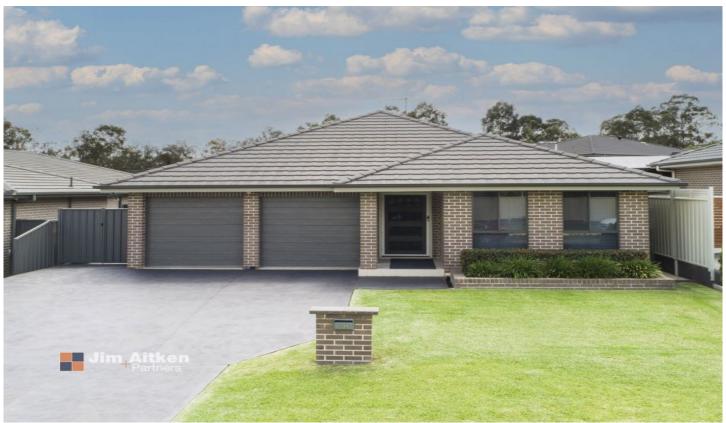

## 21 Harwood Circuit Glenmore Park NSW

This well presented home offers you a great location with a stylish single level design, a large yard area and well maintained gardens.

This modern home has a large cooks kitchen and is complimented with a large island and gas cook-top, stone bench tops and a large walk-in pantry. This area opens to a spacious living/dining area.

## 5 **2** 4 **4**

Type : House Price : \$ 1,375,000 Land Size : 746 sqm

View: https://www.aitkenre.com.au/8063393

TOTAL FLOOR AREA: 236.3 sq.m. approx.